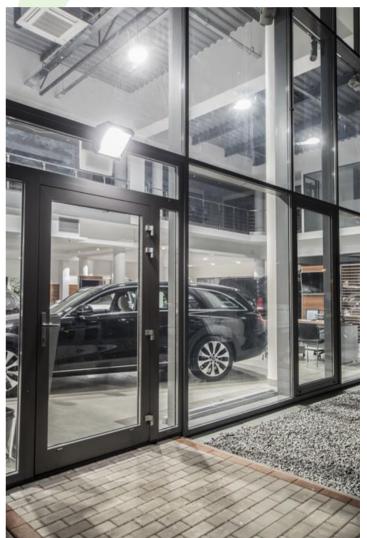

#### **UPDOOR LED**

**Outdoor luminaires** 



Powder painted steel housing. Possibility of mounting emergency module. Isolated battery applied in luminaire is equipped with thermostat enabling performance in low temperature up to -20° C. UPDOOR might be mounted on walls or ceilings and is recommended to illuminate buildings' entrances, arteries, tunnels, underground entrances, etc.



Auto Idea - Mercedes showroom, Białystok

R

## Main parameters:

| Name        | Luminous flux LED [lm] | Power of luminaire [W] | Color [K] | Dimensions A x B x H [mm] |
|-------------|------------------------|------------------------|-----------|---------------------------|
| UPDOOR 1500 | 1485                   | 10                     | 4000      | 242 x 266 x 154           |

## **Technical drawing:**



# Light and electrical features:

| Light source                     | LED                 |  |
|----------------------------------|---------------------|--|
| Voltage                          | 220240 V, 5060 Hz   |  |
| Lifetime of LED sources [h]      | 60000               |  |
| Lx/By                            | L70/B50             |  |
| CRI                              | >80