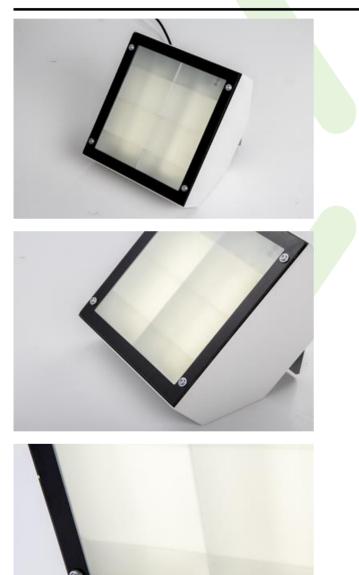

#### **UPDOOR LED**

**Outdoor luminaires** 

Powder painted steel housing. Possibility of mounting emergency module. Isolated battery applied in luminaire is equipped with thermostat enabling performance in low temperature up to -20° C. UPDOOR might be mounted on walls or ceilings and is recommended to illuminate buildings' entrances, arteries, tunnels, underground entrances, etc.

## Main parameters:

| Name        | Luminous flux LED [lm] | Power of luminaire [W] | Color [K] | Dimensions A x B x H [mm] |
|-------------|------------------------|------------------------|-----------|---------------------------|
| UPDOOR 1500 | 1485                   | 10                     | 4000      | 242 x 266 x 154           |

## **Mechanical features:**

| Assembly | mounted on wall          |
|----------|--------------------------|
| Material | steel sheet              |
| Color    | RAL 9016 (white)         |
| Diffuser | SHM (hardened mat glass) |