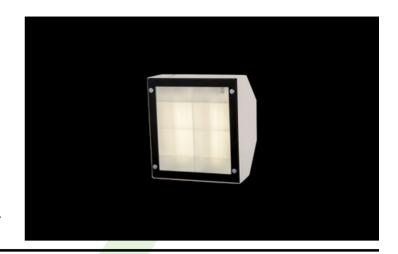

#### **UPDOOR LED**

**Outdoor luminaires** 

Powder painted steel housing. Possibility of mounting emergency module. Isolated battery applied in luminaire is equipped with thermostat enabling performance in low temperature up to -20° C. UPDOOR might be mounted on walls or ceilings and is recommended to illuminate buildings' entrances, arteries, tunnels, underground entrances, etc.

## Main parameters:

| Name        | Luminous flux LED [lm] | Power of luminaire [W] | Color [K] | Dimensions A x B x H [mm] |
|-------------|------------------------|------------------------|-----------|---------------------------|
| UPDOOR 1500 | 1485                   | 10                     | 4000      | 242 x 266 x 154           |

## **Mechanical features:**

| Assembly | mounted on wall          |
|----------|--------------------------|
| Material | steel sheet              |
| Color    | RAL 9016 (white)         |
| Diffuser | SHM (hardened mat glass) |