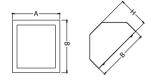

## **Technical drawing:**

## Main parameters:

| Name        | Luminous flux LED [lm] | Power of luminaire [W] | Color [K] | Dimensions A x B x H [mm] |
|-------------|------------------------|------------------------|-----------|---------------------------|
| UPDOOR 1500 | 1485                   | 10                     | 4000      | 242 x 266 x 154           |