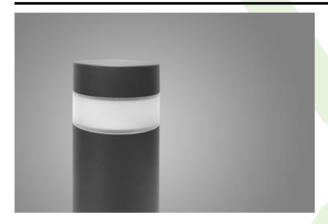

#### **TOSCA SLIM LED**

#### **Outdoor luminaires**

Outdoor luminaire to be mounted on hard surface, equipped in the latest generation, highly efficient and energy saving LED sources. Aluminium made housing is corrosion resistant. Product is designated to efficient illumination of walking paths, parks, recreational areas, residential areas. Level of protection against penetration of dust, moisture and solids: IP65

## Main parameters:

| Name                    | Luminous flux LED [lm] | Power of luminaire [W] | Color [K]   | Dimensions D x H [mm] |
|-------------------------|------------------------|------------------------|-------------|-----------------------|
| TOSCA SLIM LED 900 2000 | 2140                   | 17                     | 3000 / 4000 | Ø120 x 900            |