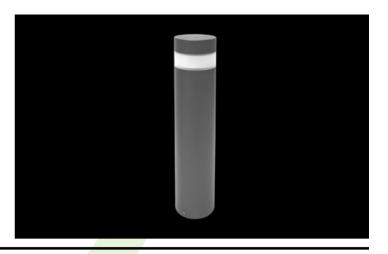

#### **TOSCA SLIM LED**

#### **Outdoor luminaires**

Outdoor luminaire to be mounted on hard surface, equipped in the latest generation, highly efficient and energy saving LED sources. Aluminium made housing is corrosion resistant. Product is designated to efficient illumination of walking paths, parks, recreational areas, residential areas. Level of protection against penetration of dust, moisture and solids: IP65

## Main parameters:

| Name                    | Luminous flux LED [lm] | Power of luminaire [W] | Color [K]   | Dimensions D x H [mm] |
|-------------------------|------------------------|------------------------|-------------|-----------------------|
| TOSCA SLIM LED 900 2000 | 2140                   | 17                     | 3000 / 4000 | Ø120 x 900            |