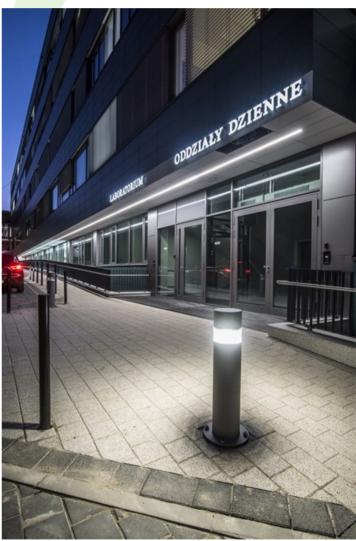

#### **Outdoor luminaires**

Outdoor luminaire to be mounted on hard surface, equipped in the latest generation, highly efficient and energy saving LED sources. Aluminium made housing is corrosion resistant. Product is designated to efficient illumination of walking paths, parks, recreational areas, residential areas. Level of protection against penetration of dust, moisture and solids: IP65

Center of Non-invasive Medicine, Gdańsk

## Main parameters:

| Name                    | Luminous flux LED [lm] | Power of luminaire [W] | Color [K]   | Dimensions D x H [mm] |
|-------------------------|------------------------|------------------------|-------------|-----------------------|
| TOSCA SLIM LED 900 2000 | 2140                   | 17                     | 3000 / 4000 | Ø120 x 900            |