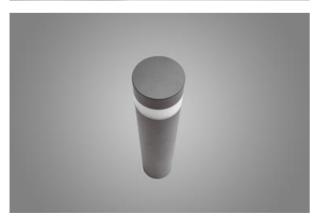

#### **TOSCA SLIM LED**

#### **Outdoor luminaires**

Outdoor luminaire to be mounted on hard surface, equipped in the latest generation, highly efficient and energy saving LED sources. Aluminium made housing is corrosion resistant. Product is designated to efficient illumination of walking paths, parks, recreational areas, residential areas. Level of protection against penetration of dust, moisture and solids: IP65

## Main parameters:

| Name                    | Luminous flux LED [lm] | Power of luminaire [W] | Color [K]   | Dimensions D x H [mm] |
|-------------------------|------------------------|------------------------|-------------|-----------------------|
| TOSCA SLIM LED 900 2000 | 2140                   | 17                     | 3000 / 4000 | Ø120 x 900            |