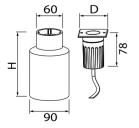

#### Mechanical data

| Assembly         | into the ground            |
|------------------|----------------------------|
| Material         | aluminum / stainless steel |
| Color            | stainless steel            |
| Diffuser         | hardened transparent glass |
| Impact resistant | IK08                       |
| Weight [kg]      | 0,47                       |
| Dimensions [mm]  | Ø65 x 150                  |