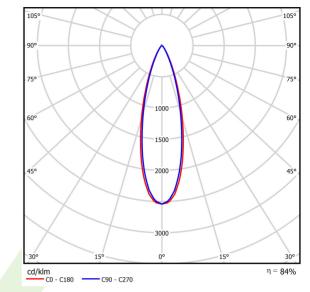

### Light and electrical data

| Light source                        | LED                                    |
|-------------------------------------|----------------------------------------|
| Luminous flux LED [lm]              | 182                                    |
| LED power [W]                       | 2                                      |
| Luminaire luminous flux [lm]        | 152                                    |
| Power of luminaire [W]              | 3                                      |
| Luminaire's light efficiency [lm/W] | 50,7                                   |
| Color of the light [K]              | 3000                                   |
| CRI                                 | 80                                     |
| SDCM (LED sources)                  | 3                                      |
| Beam angle [°]                      | (C0-C180) / (C90-C270) - 30,2° / 28,2° |
| Protection against electric shock   | I                                      |
| Protection degree                   | IP67                                   |
| Voltage                             | 110277 V, 5060 Hz                      |
| Lifetime of LED sources [h]         | 50000                                  |
| Lx/By                               | L70                                    |
| Operating temperature range [°C]    | -20 ÷ 35                               |
| Driver                              | standard on/off (E)                    |

# A graph of light