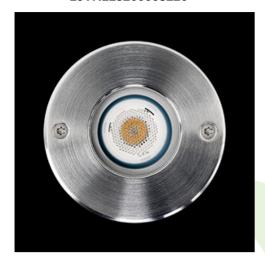

## **Description**

Designed for inground installation. Body built in die-cast aluminium with the frontal made of tempered glass and stainless steel finished in polish steel. Luminaire is IP67 and IK08. Luminaire built-in an optical system based on synthetic material lenses with an angle beam of 20°.

#### Mechanical data

| Assembly         | into the ground            |
|------------------|----------------------------|
| Material         | aluminum / stainless steel |
| Color            | stainless steel            |
| Diffuser         | hardened transparent glass |
| Impact resistant | IK08                       |
| Weight [kg]      | 0,47                       |
| Dimensions [mm]  | Ø65 x 150                  |