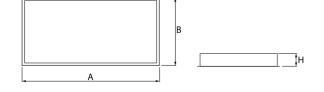

## Mechanical data

| Assembly           | mounted in module ceilings, plasterboard ceilings, directly on the ceiling or using the slings |
|--------------------|------------------------------------------------------------------------------------------------|
| Material           | steel sheet                                                                                    |
| Color              | RAL 9016 (white)                                                                               |
| Diffuser           | RASTER (anti-glare louvre)                                                                     |
| Impact resistant   | IK04                                                                                           |
| Weight [kg]        | 0,5                                                                                            |
| Dimensions [mm]    | 596 x 296 x 23                                                                                 |
| Mounting hole [mm] | 585 x 285                                                                                      |