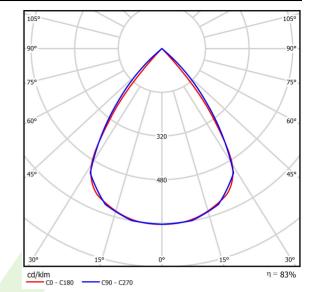

## Light and electrical data

| Light source                        | LED                                     |
|-------------------------------------|-----------------------------------------|
| Luminous flux LED [lm]              | 2236,7                                  |
| LED power [W]                       | 11,3                                    |
| Luminaire luminous flux [lm]        | 1856                                    |
| Power of luminaire [W]              | 12,7                                    |
| Luminaire's light efficiency [lm/W] | 146,1                                   |
| Color of the light [K]              | 4000                                    |
| CRI                                 | >80                                     |
| SDCM (LED sources)                  | 3                                       |
| Beam angle [°]                      | (C0-C180) / (C90-C270) - 72,6° / 74,4°  |
| Protection against electric shock   | II                                      |
| Protection degree                   | IP20                                    |
| Voltage                             | 220240 V, 5060 Hz                       |
| Lifetime of LED sources [h]         | 100000 (1) / 147000 (2)                 |
| Lx/By                               | L80/B10 (1) / L70/B10 (2)               |
| Operating temperature range [°C]    | 5 ÷ 30                                  |
| Driver                              | standard on/off (E)                     |
| Power factor cos φ                  | >0,95                                   |
| Circuit load capacity               | 40 (B10), 60 (B16), 64 (C10), 102 (C16) |

# A graph of light