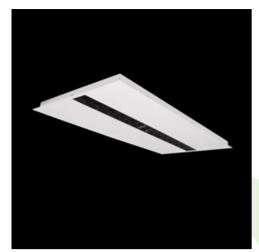

Product: DOMINO LOW UGR LED 2100 RASTER DAISY-BLACK-WIDE E 34 840 / 596X296

Index: 19.4100.1121.34

#### **Description**

LED luminary dedicated to be mounted on suspended modular ceilings, cardboard suspended ceilings (using mounting clips or adaptive frame), directly on the ceiling (using ceiling sheet) or using ceiling sheet and suspensions. Equipped with highly efficient LED light sources. The Domino LOW UGR LED uses an anti-glare louvre which reduces glare and directs light precisely. Housing made of steel sheet. Standard colour of the luminary is white. Significant diversity of the value of luminous flux. Colour rendering index CRI: 80.

## Mechanical data

| Assembly           | mounted in module ceilings, plasterboard ceilings, directly on the ceiling or using the slings |
|--------------------|------------------------------------------------------------------------------------------------|
| Material           | steel sheet                                                                                    |
| Color              | RAL 9016 (white)                                                                               |
| Diffuser           | RASTER (anti-glare louvre)                                                                     |
| Impact resistant   | IK04                                                                                           |
| Weight [kg]        | 0,5                                                                                            |
| Dimensions [mm]    | 596 x 296 x 23                                                                                 |
| Mounting hole [mm] | 585 x 285                                                                                      |