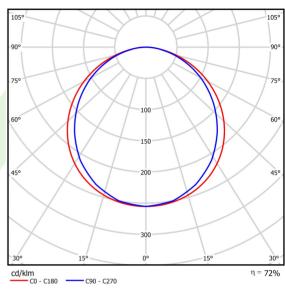

## Light and electrical data

| Linktonium                                | LED                                         |
|-------------------------------------------|---------------------------------------------|
| Light source                              | LED                                         |
| Luminous flux LED [lm]                    | 9274                                        |
| LED power [W]                             | 55                                          |
| Luminaire luminous flux [lm]              | 6714                                        |
| Power of luminaire [W]                    | 65                                          |
| Luminaire's light efficiency [lm/W]       | 103,3                                       |
| Color of the light [K]                    | 4000                                        |
| CRI                                       | >80                                         |
| SDCM (LED sources)                        | 3                                           |
| Beam angle [°]                            | (C0-C180) / (C90-C270) - 115,4° /<br>107,6° |
| Photobiological risk class (IEC/EN 62471) | RG0                                         |
| Protection against electric shock         | II                                          |
| Protection degree                         | IP20/54                                     |
| Voltage                                   | 220240 V, 5060 Hz                           |
| Lifetime of LED sources [h]               | 70000 (1) / 56000 (2)                       |
| Lx/By                                     | L70/B10 (1) / L80/B10 (2)                   |
| Operating temperature range [°C]          | 5 ÷ 30                                      |
| Driver                                    | DIM DALI (EDD)                              |
| Power factor cos φ                        | >0,95                                       |
| Circuit load capacity                     | 10 (B10), 16 (B16), 16(C10), 26 (C16)       |

# A graph of light