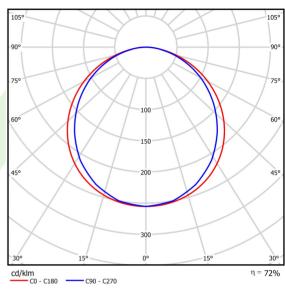

## Light and electrical data

| Light source                              | LED                                         |
|-------------------------------------------|---------------------------------------------|
| •                                         | 7868                                        |
| Luminous flux LED [lm]                    |                                             |
| LED power [W]                             | 65                                          |
| Luminaire luminous flux [lm]              | 5696                                        |
| Power of luminaire [W]                    | 77                                          |
| Luminaire's light efficiency [lm/W]       | 74                                          |
| Color of the light [K]                    | 4000                                        |
| CRI                                       | >90                                         |
| SDCM (LED sources)                        | 3                                           |
| Beam angle [°]                            | (C0-C180) / (C90-C270) - 115,4° /<br>107,6° |
| Photobiological risk class (IEC/EN 62471) | RG0                                         |
| Protection against electric shock         | II                                          |
| Protection degree                         | IP20/54                                     |
| Voltage                                   | 220240 V, 5060 Hz                           |
| Lifetime of LED sources [h]               | 70000 (1) / 56000 (2)                       |
| Lx/By                                     | L70/B10 (1) / L80/B10 (2)                   |
| Operating temperature range [°C]          | 5 ÷ 30                                      |
| Driver                                    | DIM DALI (EDD)                              |
| Power factor cos φ                        | >0,95                                       |
| Circuit load capacity                     | 12 (B10), 20 (B16), 20 (C10), 32 (C16)      |

# A graph of light