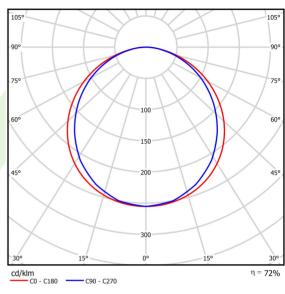

## Light and electrical data

| Light source                              | LED                                         |
|-------------------------------------------|---------------------------------------------|
| Luminous flux LED [lm]                    | 6508                                        |
|                                           |                                             |
| LED power [W]                             | 40,5                                        |
| Luminaire luminous flux [lm]              | 4712                                        |
| Power of luminaire [W]                    | 45,6                                        |
| Luminaire's light efficiency [lm/W]       | 103,3                                       |
| Color of the light [K]                    | 4000                                        |
| CRI                                       | >80                                         |
| SDCM (LED sources)                        | 3                                           |
| Beam angle [°]                            | (C0-C180) / (C90-C270) - 115,4° /<br>107,6° |
| Photobiological risk class (IEC/EN 62471) | RG0                                         |
| Protection against electric shock         | II                                          |
| Protection degree                         | IP20/54                                     |
| Voltage                                   | 220240 V, 5060 Hz                           |
| Lifetime of LED sources [h]               | 63000 (1) / 53000 (2)                       |
| Lx/By                                     | L70/B50 (1) / L80/B10 (2)                   |
| Operating temperature range [°C]          | 5 ÷ 30                                      |
| Driver                                    | standard on/off (E)                         |
| Power factor cos φ                        | >0,95                                       |
|                                           | · ·                                         |