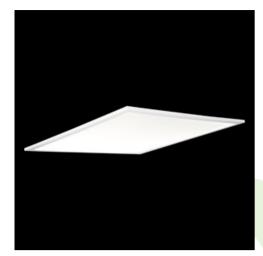

#### **Description**

Modern LED panel for installation in suspended ceilings or directly on the ceiling. Equipped with the highly efficient LED sources. Luminary body made from aluminum. PMMA opal diffuser. Colour of luminary - white. Luminary dedicated for the public use structure like offices, conference rooms, classrooms, lecture halls etc.

## Mechanical data

| Assembly         | mounted in module ceilings, plasterboard ceilings or directly on the ceiling |
|------------------|------------------------------------------------------------------------------|
| Material         | aluminum                                                                     |
| Color            | RAL 9016 (white)                                                             |
| Diffuser         | Micro-PRM (micro-prismatic diffuser PMMA)                                    |
| Impact resistant | IK04                                                                         |
| Weight [kg]      | 3,61                                                                         |
| Dimensions [mm]  | 596 x 596 x 11                                                               |