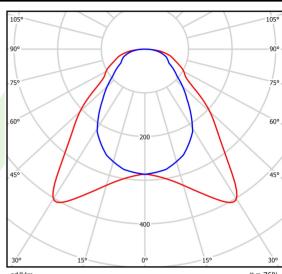

unted in module ceilings, plasterboard ceilings or directly on the ceiling |
|------------------|------------------------------------------------------------------------------|
| Material         | aluminum                                                                     |
| Color            | RAL 9016 (white)                                                             |
| Diffuser         | Micro-PRM (micro-prismatic diffuser PMMA)                                    |
| Impact resistant | IK04                                                                         |
| Weight [kg]      | 3,61                                                                         |
| Dimensions [mm]  | 596 x 596 x 11                                                               |

# A graph of light