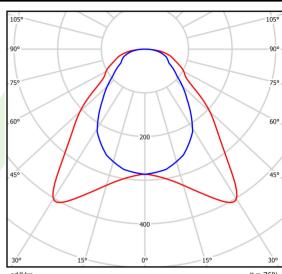

### Light and electrical data

| Light source                              | LED                                   |
|-------------------------------------------|---------------------------------------|
| Luminous flux LED [lm]                    | 9274                                  |
| LED power [W]                             | 55                                    |
| Luminaire luminous flux [lm]              | 7020                                  |
| Power of luminaire [W]                    | 65                                    |
| Luminaire's light efficiency [lm/W]       | 108                                   |
| Color of the light [K]                    | 4000                                  |
| CRI                                       | >80                                   |
| SDCM (LED sources)                        | 3                                     |
| Beam angle [°]                            | (C0-C180) / (C90-C270) - 93° / 82,6°  |
| Photobiological risk class (IEC/EN 62471) | RG0                                   |
| Protection against electric shock         | II                                    |
| Protection degree                         | IP20/54                               |
| Voltage                                   | 220240 V, 5060 Hz                     |
| Lifetime of LED sources [h]               | 70000 (1) / 56000 (2)                 |
| Lx/By                                     | L70/B10 (1) / L80/B10 (2)             |
| Operating temperature range [°C]          | 5 ÷ 30                                |
| Driver                                    | standard on/off (E)                   |
| Power factor $\cos \phi$                  | >0,95                                 |
| Circuit load capacity                     | 16 (B10), 28 (B16), 26(C10), 46 (C16) |

# A graph of light