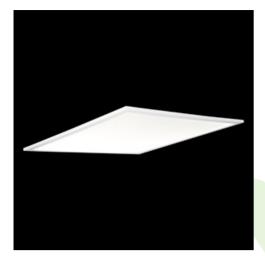

#### **Description**

Modern LED panel for installation in suspended ceilings or directly on the ceiling. Equipped with the highly efficient LED sources. Luminary body made from aluminum. PMMA opal diffuser. Colour of luminary - white. Luminary dedicated for the public use structure like offices, conference rooms, classrooms, lecture halls etc.

## Mechanical data

| Assembly         | mounted in module ceilings, plasterboard ceilings or directly on the ceiling |
|------------------|------------------------------------------------------------------------------|
| Material         | aluminum                                                                     |
| Color            | RAL 9016 (white)                                                             |
| Diffuser         | Micro-PRM (micro-prismatic diffuser PMMA)                                    |
| Impact resistant | IK04                                                                         |
| Weight [kg]      | 3,61                                                                         |
| Dimensions [mm]  | 596 x 596 x 11                                                               |