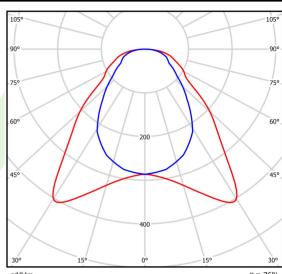

### Light and electrical data

| Light source                              | LED                                       |
|-------------------------------------------|-------------------------------------------|
| Luminous flux LED [lm]                    | 7868                                      |
| LED power [W]                             | 65                                        |
| Luminaire luminous flux [lm]              | 5956                                      |
| Power of luminaire [W]                    | 77                                        |
| Luminaire's light efficiency [lm/W]       | 77,4                                      |
| Color of the light [K]                    | 4000                                      |
| CRI                                       | >90                                       |
| SDCM (LED sources)                        | 3                                         |
| Beam angle [°]                            | (C0-C180) / (C90-C270) - 93° / 82,6°      |
| Photobiological risk class (IEC/EN 62471) | RG0                                       |
| Protection against electric shock         | II                                        |
| Protection degree                         | IP20/54                                   |
| Voltage                                   | 220240 V, 5060 Hz                         |
| Lifetime of LED sources [h]               | 70000 (1) / 56000 (2)                     |
| Lx/By                                     | L70/B10 (1) / L80/B10 (2)                 |
| Operating temperature range [°C]          | 5 ÷ 30                                    |
| Driver                                    | standard on/off (E)                       |
| Power factor cos φ                        | >0,95                                     |
| Circuit load capacity                     | 22 (B10), 35 (B16), 37 (C10), 59<br>(C16) |

# A graph of light