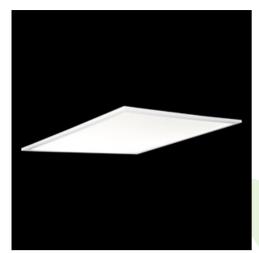

## **Description**

Modern LED panel for installation in suspended ceilings or directly on the ceiling. Equipped with the highly efficient LED sources. Luminary body made from aluminum. PMMA opal diffuser. Colour of luminary - white. Luminary dedicated for the public use structure like offices, conference rooms, classrooms, lecture halls etc.

| Mechanical data | Assembly         | mounted in module ceilings, plasterboard ceilings or directly on the ceiling |
|-----------------|------------------|------------------------------------------------------------------------------|
|                 | Material         | aluminum                                                                     |
| В               | Color            | RAL 9016 (white)                                                             |
|                 | Diffuser         | PLX (PMMA opal)                                                              |
| Δ               | Impact resistant | IK04                                                                         |
| l4 /\ /\ →      | Weight [kg]      | 5                                                                            |
|                 | Dimensions [mm]  | 1196 x 296 x 11                                                              |