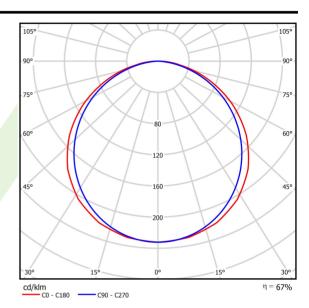

## A graph of light

## Light and electrical data

| Light source                              | LED                                       |  |
|-------------------------------------------|-------------------------------------------|--|
| Luminous flux LED [lm]                    | 3653                                      |  |
| LED power [W]                             | 19,3                                      |  |
| Luminaire luminous flux [lm]              | 2466                                      |  |
| Power of luminaire [W]                    | 21                                        |  |
| Luminaire's light efficiency [lm/W]       | 117,4                                     |  |
| Color of the light [K]                    | 4000                                      |  |
| CRI                                       | >80                                       |  |
| SDCM (LED sources)                        | 3                                         |  |
| Beam angle [°]                            | (C0-C180) / (C90-C270) - 117° /<br>110,8° |  |
| Photobiological risk class (IEC/EN 62471) | RG0                                       |  |
| Protection against electric shock         | II                                        |  |
| Protection degree                         | IP20/44                                   |  |
| Voltage                                   | 220240 V, 5060 Hz                         |  |
| Lifetime of LED sources [h]               | 63000 (1) / 53000 (2)                     |  |
| Lx/By                                     | L70/B50 (1) / L80/B10 (2)                 |  |
| Operating temperature range [°C]          | 5 ÷ 30                                    |  |
| Driver                                    | DIM DALI (EDD)                            |  |
| Power factor cos φ                        | >0,95                                     |  |
| Circuit load capacity                     | 12 (B10), 20 (B16), 20 (C10), 32 (C16)    |  |