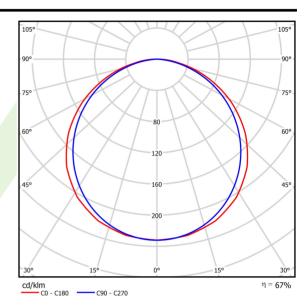

## Light and electrical data

| Light source                              | LED                                       |  |
|-------------------------------------------|-------------------------------------------|--|
| Luminous flux LED [lm]                    | 3450                                      |  |
| LED power [W]                             | 19,3                                      |  |
| Luminaire luminous flux [lm]              | 2329                                      |  |
| Power of luminaire [W]                    | 21                                        |  |
| Luminaire's light efficiency [lm/W]       | 110,9                                     |  |
| Color of the light [K]                    | 3000                                      |  |
| CRI                                       | >80                                       |  |
| SDCM (LED sources)                        | 3                                         |  |
| Beam angle [°]                            | (C0-C180) / (C90-C270) - 117° /<br>110,8° |  |
| Photobiological risk class (IEC/EN 62471) | RG0                                       |  |
| Protection against electric shock         | II                                        |  |
| Protection degree                         | IP20/44                                   |  |
| Voltage                                   | 220240 V, 5060 Hz                         |  |
| Lifetime of LED sources [h]               | 63000 (1) / 53000 (2)                     |  |
| Lx/By                                     | L70/B50 (1) / L80/B10 (2)                 |  |
| Operating temperature range [°C]          | 5 ÷ 30                                    |  |
| Driver                                    | DIM DALI (EDD)                            |  |
| Power factor cos φ                        | >0,95                                     |  |
| Fower racior cos ψ                        | ~0, <del>3</del> 5                        |  |

## A graph of light