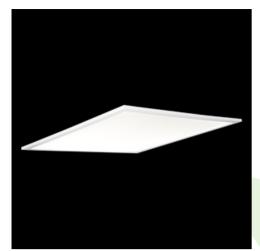

## **Description**

Modern LED panel for installation in suspended ceilings or directly on the ceiling. Equipped with the highly efficient LED sources. Luminary body made from aluminum. PMMA opal diffuser. Colour of luminary - white. Luminary dedicated for the public use structure like offices, conference rooms, classrooms, lecture halls etc.

| Mechanical data | Assembly         | mounted in module ceilings, plasterboard ceilings or directly on the ceiling |
|-----------------|------------------|------------------------------------------------------------------------------|
|                 | Material         | aluminum                                                                     |
| В               | Color            | RAL 9016 (white)                                                             |
|                 | Diffuser         | PLX (PMMA opal)                                                              |
| Δ               | Impact resistant | IK04                                                                         |
| l4 /\ /\ →      | Weight [kg]      | 3,79                                                                         |
|                 | Dimensions [mm]  | 1196 x 296 x 11                                                              |