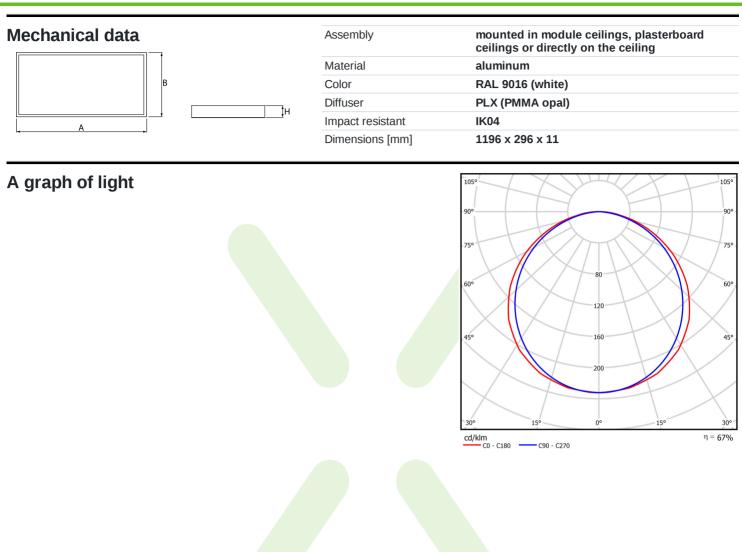

| Light source                              | LED                                       |
|-------------------------------------------|-------------------------------------------|
| Luminous flux LED [Im]                    | 3450                                      |
| LED power [W]                             | 19,3                                      |
| Luminaire luminous flux [lm]              | 2329                                      |
| Power of luminaire [W]                    | 21                                        |
| Luminaire's light efficiency [lm/W]       | 110,9                                     |
| Color of the light [K]                    | 3000                                      |
| CRI                                       | >80                                       |
| SDCM (LED sources)                        | 3                                         |
| Beam angle [°]                            | (C0-C180) / (C90-C270) - 117° /<br>110,8° |
| Photobiological risk class (IEC/EN 62471) | RG0                                       |
| Protection against electric shock         | II                                        |
| Protection degree                         | IP20/44                                   |
| Voltage                                   | 220240 V, 5060 Hz                         |
| Lifetime of LED sources [h]               | 63000 (1) / 53000 (2)                     |
| Lx/By                                     | L70/B50 (1) / L80/B10 (2)                 |
| Operating temperature range [°C]          | 5 ÷ 30                                    |
| Driver                                    | standard on/off (E)                       |
| Power factor cos φ                        | >0,95                                     |
| Circuit load capacity                     | 20 (B10), 30 (B16), 33 (C10), 53 (C16)    |
|                                           |                                           |