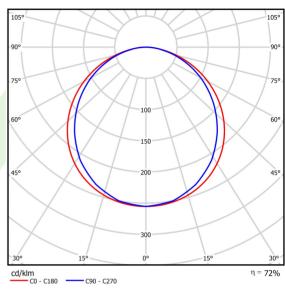

## Light and electrical data

| Light source                              | LED                                      |
|-------------------------------------------|------------------------------------------|
| Luminous flux LED [lm]                    | 9274                                     |
| LED power [W]                             | 55                                       |
| Luminaire luminous flux [lm]              | 6714                                     |
| Power of luminaire [W]                    | 65                                       |
| Luminaire's light efficiency [lm/W]       | 103,3                                    |
| Color of the light [K]                    | 4000                                     |
| CRI                                       | >80                                      |
| SDCM (LED sources)                        | 3                                        |
| Beam angle [°]                            | (C0-C180) / (C90-C270) - 115,4° / 107,6° |
| Photobiological risk class (IEC/EN 62471) | RG0                                      |
| Protection against electric shock         | II                                       |
| Protection degree                         | IP20/44                                  |
| Voltage                                   | 220240 V, 5060 Hz                        |
| Lifetime of LED sources [h]               | 70000 (1) / 56000 (2)                    |
| Lx/By                                     | L70/B10 (1) / L80/B10 (2)                |
| Operating temperature range [°C]          | 5 ÷ 30                                   |
| Driver                                    | DIM DALI (EDD)                           |
| Power factor cos φ                        | >0,95                                    |
| Circuit load capacity                     | 10 (B10), 16 (B16), 16(C10), 26 (C16)    |

# A graph of light