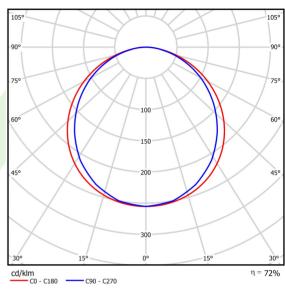

## Light and electrical data

| Light source                              | LED                                         |
|-------------------------------------------|---------------------------------------------|
|                                           |                                             |
| Luminous flux LED [lm]                    | 7868                                        |
| LED power [W]                             | 65                                          |
| Luminaire luminous flux [lm]              | 5696                                        |
| Power of luminaire [W]                    | 77                                          |
| Luminaire's light efficiency [lm/W]       | 74                                          |
| Color of the light [K]                    | 4000                                        |
| CRI                                       | >90                                         |
| SDCM (LED sources)                        | 3                                           |
| Beam angle [°]                            | (C0-C180) / (C90-C270) - 115,4° /<br>107,6° |
| Photobiological risk class (IEC/EN 62471) | RG0                                         |
| Protection against electric shock         | II                                          |
| Protection degree                         | IP20/44                                     |
| Voltage                                   | 220240 V, 5060 Hz                           |
| Lifetime of LED sources [h]               | 70000 (1) / 56000 (2)                       |
| Lx/By                                     | L70/B10 (1) / L80/B10 (2)                   |
| Operating temperature range [°C]          | 5 ÷ 30                                      |
| Driver                                    | DIM DALI (EDD)                              |
|                                           | ,                                           |
| Power factor cos φ                        | >0,95                                       |