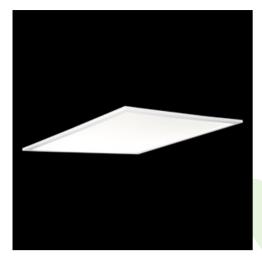

#### **Description**

Modern LED panel for installation in suspended ceilings or directly on the ceiling. Equipped with the highly efficient LED sources. Luminary body made from aluminum. PMMA opal diffuser. Colour of luminary - white. Luminary dedicated for the public use structure like offices, conference rooms, classrooms, lecture halls etc.

## **Mechanical data**

| Assembly         | mounted in module ceilings, plasterboard ceilings or directly on the ceiling |
|------------------|------------------------------------------------------------------------------|
| Material         | aluminum                                                                     |
| Color            | RAL 9016 (white)                                                             |
| Diffuser         | PLX (PMMA opal)                                                              |
| Impact resistant | IK04                                                                         |
| Weight [kg]      | 3,61                                                                         |
| Dimensions [mm]  | 596 x 596 x 11                                                               |