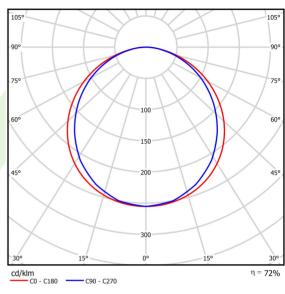

## Light and electrical data

| Light source                              | LED                                         |
|-------------------------------------------|---------------------------------------------|
| Luminous flux LED [lm]                    | 7868                                        |
|                                           |                                             |
| LED power [W]                             | 65                                          |
| Luminaire luminous flux [lm]              | 5696                                        |
| Power of luminaire [W]                    | 77                                          |
| Luminaire's light efficiency [lm/W]       | 74                                          |
| Color of the light [K]                    | 4000                                        |
| CRI                                       | >90                                         |
| SDCM (LED sources)                        | 3                                           |
| Beam angle [°]                            | (C0-C180) / (C90-C270) - 115,4° /<br>107,6° |
| Photobiological risk class (IEC/EN 62471) | RG0                                         |
| Protection against electric shock         | II                                          |
| Protection degree                         | IP20/44                                     |
| Voltage                                   | 220240 V, 5060 Hz                           |
| Lifetime of LED sources [h]               | 70000 (1) / 56000 (2)                       |
| Lx/By                                     | L70/B10 (1) / L80/B10 (2)                   |
| Operating temperature range [°C]          | 5 ÷ 30                                      |
| Driver                                    | standard on/off (E)                         |
| Power factor cos φ                        | >0,95                                       |
| Circuit load capacity                     | 22 (B10), 35 (B16), 37 (C10), 59 (C16)      |