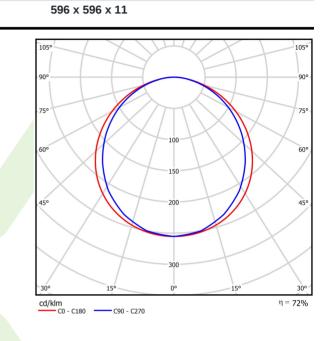

## Light and electrical data

| Light source                              | LED                                         |
|-------------------------------------------|---------------------------------------------|
| Luminous flux LED [lm]                    | 6508                                        |
| LED power [W]                             | 40,5                                        |
| Luminaire luminous flux [lm]              | 4712                                        |
| Power of luminaire [W]                    | 45,6                                        |
| Luminaire's light efficiency [lm/W]       | 103,3                                       |
| Color of the light [K]                    | 4000                                        |
| CRI                                       | >80                                         |
| SDCM (LED sources)                        | 3                                           |
| Beam angle [°]                            | (C0-C180) / (C90-C270) - 115,4° /<br>107,6° |
| Photobiological risk class (IEC/EN 62471) | RG0                                         |
| Protection against electric shock         | II                                          |
| Protection degree                         | IP20/44                                     |
| Voltage                                   | 220240 V, 5060 Hz                           |
| Lifetime of LED sources [h]               | 63000 (1) / 53000 (2)                       |
| Lx/By                                     | L70/B50 (1) / L80/B10 (2)                   |
| Operating temperature range [°C]          | 5 ÷ 30                                      |
| Driver                                    | no flicker driver (E-NF)                    |
| Power factor $\cos \phi$                  | >0,95                                       |
| Circuit load capacity                     | 22 (B10), 35 (B16), 37 (C10), 59 (C16)      |
|                                           |                                             |

# A graph of light