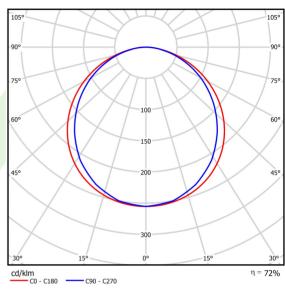

## Light and electrical data

| Light source                              | LED                                         |
|-------------------------------------------|---------------------------------------------|
| Luminous flux LED [lm]                    | 6147                                        |
| LED power [W]                             | 40,5                                        |
| 1 1 1                                     | ,                                           |
| Luminaire luminous flux [lm]              | 4450                                        |
| Power of luminaire [W]                    | 45,6                                        |
| Luminaire's light efficiency [lm/W]       | 97,6                                        |
| Color of the light [K]                    | 3000                                        |
| CRI                                       | >80                                         |
| SDCM (LED sources)                        | 3                                           |
| Beam angle [°]                            | (C0-C180) / (C90-C270) - 115,4° /<br>107,6° |
| Photobiological risk class (IEC/EN 62471) | RG0                                         |
| Protection against electric shock         | II                                          |
| Protection degree                         | IP20/44                                     |
| Voltage                                   | 220240 V, 5060 Hz                           |
| Lifetime of LED sources [h]               | 62000 (1) / 52000 (2)                       |
| Elicanic of EED Sources [ii]              | 63000 (1) / 53000 (2)                       |
| Lx/By                                     | L70/B50 (1) / L80/B10 (2)                   |
|                                           | ( )                                         |
| Lx/By                                     | L70/B50 (1) / L80/B10 (2)                   |
| Lx/By Operating temperature range [°C]    | L70/B50 (1) / L80/B10 (2)<br>5 ÷ 30         |

# A graph of light