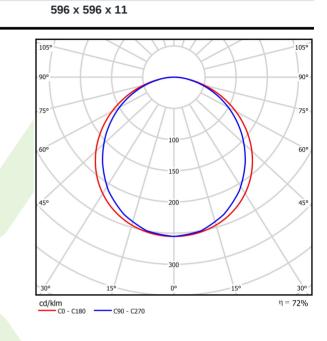

| Light source                              | LED                                         |
|-------------------------------------------|---------------------------------------------|
| Luminous flux LED [lm]                    | 4811                                        |
| LED power [W]                             | 27                                          |
| Luminaire luminous flux [lm]              | 3483                                        |
| Power of luminaire [W]                    | 29,3                                        |
| Luminaire's light efficiency [lm/W]       | 118,9                                       |
| Color of the light [K]                    | 3000                                        |
| CRI                                       | >80                                         |
| SDCM (LED sources)                        | 3                                           |
| Beam angle [°]                            | (C0-C180) / (C90-C270) - 115,4° /<br>107,6° |
| Photobiological risk class (IEC/EN 62471) | RG0                                         |
| Protection against electric shock         | II                                          |
| Protection degree                         | IP20/44                                     |
| Voltage                                   | 220240 V, 5060 Hz                           |
| Lifetime of LED sources [h]               | 63000 (1) / 53000 (2)                       |
| Lx/By                                     | L70/B50 (1) / L80/B10 (2)                   |
| Operating temperature range [°C]          | 5 ÷ 30                                      |
| Driver                                    | standard on/off (E)                         |
| Power factor $\cos \phi$                  | >0,95                                       |
| Circuit load capacity                     | 39 (B10), 62 (B16), 65 (C10), 104<br>(C16)  |

# A graph of light