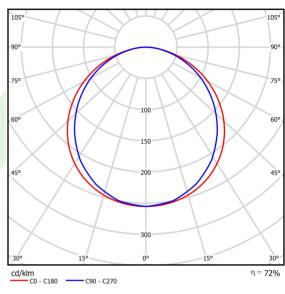

## Light and electrical data

| Light course                              | LED                                         |
|-------------------------------------------|---------------------------------------------|
| Light source                              |                                             |
| Luminous flux LED [lm]                    | 3653                                        |
| LED power [W]                             | 19,3                                        |
| Luminaire luminous flux [lm]              | 2645                                        |
| Power of luminaire [W]                    | 21                                          |
| Luminaire's light efficiency [lm/W]       | 126                                         |
| Color of the light [K]                    | 4000                                        |
| CRI                                       | >80                                         |
| SDCM (LED sources)                        | 3                                           |
| Beam angle [°]                            | (C0-C180) / (C90-C270) - 115,4° /<br>107,6° |
| Photobiological risk class (IEC/EN 62471) | RG0                                         |
| Protection against electric shock         | II                                          |
| Protection degree                         | IP20/44                                     |
| Voltage                                   | 220240 V, 5060 Hz                           |
| Lifetime of LED sources [h]               | 63000 (1) / 53000 (2)                       |
| Lx/By                                     | L70/B50 (1) / L80/B10 (2)                   |
| Operating temperature range [°C]          | 5 ÷ 30                                      |
| Driver                                    | no flicker driver (E-NF)                    |
| Danier factor and in                      |                                             |
| Power factor cos φ                        | >0,95                                       |

# A graph of light