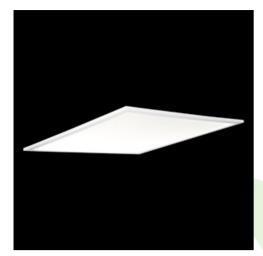

#### **Description**

Modern LED panel for installation in suspended ceilings or directly on the ceiling. Equipped with the highly efficient LED sources. Luminary body made from aluminum. PMMA opal diffuser. Colour of luminary - white. Luminary dedicated for the public use structure like offices, conference rooms, classrooms, lecture halls etc.

## **Mechanical data**

| Assembly         | mounted in module ceilings, plasterboard ceilings or directly on the ceiling |
|------------------|------------------------------------------------------------------------------|
| Material         | aluminum                                                                     |
| Color            | RAL 9016 (white)                                                             |
| Diffuser         | PLX (PMMA opal)                                                              |
| Impact resistant | IK04                                                                         |
| Weight [kg]      | 3,61                                                                         |
| Dimensions [mm]  | 596 x 596 x 11                                                               |