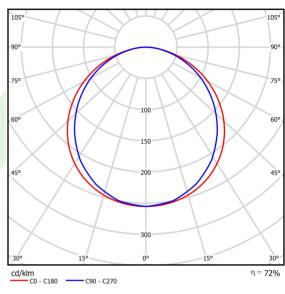

## Light and electrical data

| Light course                              | LED                                         |
|-------------------------------------------|---------------------------------------------|
| Light source                              | LED                                         |
| Luminous flux LED [lm]                    | 3653                                        |
| LED power [W]                             | 19,3                                        |
| Luminaire luminous flux [lm]              | 2645                                        |
| Power of luminaire [W]                    | 21                                          |
| Luminaire's light efficiency [lm/W]       | 126                                         |
| Color of the light [K]                    | 4000                                        |
| CRI                                       | >80                                         |
| SDCM (LED sources)                        | 3                                           |
| Beam angle [°]                            | (C0-C180) / (C90-C270) - 115,4° /<br>107,6° |
| Photobiological risk class (IEC/EN 62471) | RG0                                         |
| Protection against electric shock         | II                                          |
| Protection degree                         | IP20/44                                     |
| Voltage                                   | 220240 V, 5060 Hz                           |
| Lifetime of LED sources [h]               | 63000 (1) / 53000 (2)                       |
|                                           |                                             |
| Lx/By                                     | L70/B50 (1) / L80/B10 (2)                   |
| Lx/By Operating temperature range [°C]    | L70/B50 (1) / L80/B10 (2)<br>5 ÷ 30         |
| ,                                         | . , , ,                                     |
| Operating temperature range [°C]          | 5 ÷ 30                                      |

# A graph of light