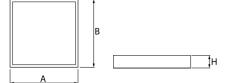

## **Mechanical data**

| Assembly         | mounted in module ceilings, plasterboard ceilings or directly on the ceiling |
|------------------|------------------------------------------------------------------------------|
| Material         | aluminum                                                                     |
| Color            | RAL 9016 (white)                                                             |
| Diffuser         | PLX (PMMA opal)                                                              |
| Impact resistant | IK04                                                                         |
| Weight [kg]      | 3,61                                                                         |
| Dimensions [mm]  | 596 x 596 x 11                                                               |