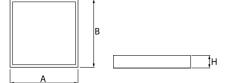

# **Mechanical data**

| Assembly         | mounted in module ceilings, plasterboard ceilings or directly on the ceiling |
|------------------|------------------------------------------------------------------------------|
| Material         | aluminum                                                                     |
| Color            | RAL 9016 (white)                                                             |
| Diffuser         | PLX (PMMA opal)                                                              |
| Impact resistant | IK04                                                                         |
| Weight [kg]      | 3,5                                                                          |
| Dimensions [mm]  | 596 x 596 x 11                                                               |