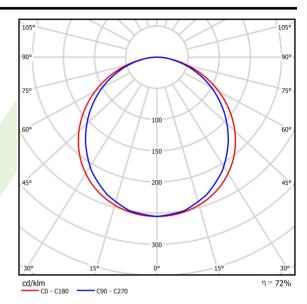

# A graph of light

# Light and electrical data

| Light source                              | LED                                         |
|-------------------------------------------|---------------------------------------------|
| Luminous flux LED [lm]                    | 3653                                        |
|                                           |                                             |
| LED power [W]                             | 19,3                                        |
| Luminaire luminous flux [lm]              | 2645                                        |
| Power of luminaire [W]                    | 21                                          |
| Luminaire's light efficiency [lm/W]       | 126                                         |
| Color of the light [K]                    | 4000                                        |
| CRI                                       | >80                                         |
| SDCM (LED sources)                        | 3                                           |
| Beam angle [°]                            | (C0-C180) / (C90-C270) - 115,4° /<br>107,6° |
| Photobiological risk class (IEC/EN 62471) | RG0                                         |
| Protection against electric shock         | II                                          |
| Protection degree                         | IP20/44                                     |
| Voltage                                   | 220240 V, 5060 Hz                           |
| Lifetime of LED sources [h]               | 63000 (1) / 53000 (2)                       |
| Lx/By                                     | L70/B50 (1) / L80/B10 (2)                   |
| Operating temperature range [°C]          | 5 ÷ 30                                      |
| Driver                                    | standard on/off (E)                         |
|                                           |                                             |
| Power factor cos φ                        | >0,95                                       |