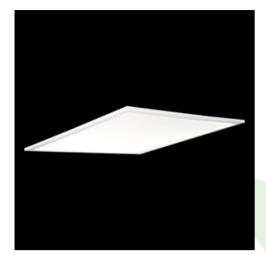

## **Description**

Modern LED panel for installation in suspended ceilings or directly on the ceiling. Equipped with the highly efficient LED sources. Luminary body made from aluminum. PMMA opal diffuser. Colour of luminary - white. Luminary dedicated for the public use structure like offices, conference rooms, classrooms, lecture halls etc.

| Mechanical data | Assembly         | mounted in module ceilings, plasterboard ceilings or directly on the ceiling |
|-----------------|------------------|------------------------------------------------------------------------------|
|                 | Material         | aluminum                                                                     |
| В               | Color            | RAL 9016 (white)                                                             |
|                 | Diffuser         | Micro-PRM (micro-prismatic diffuser PMMA)                                    |
| Δ               | Impact resistant | IK04                                                                         |
| l4              | Weight [kg]      | 3,04                                                                         |
|                 | Dimensions [mm]  | 1196 x 296 x 11                                                              |