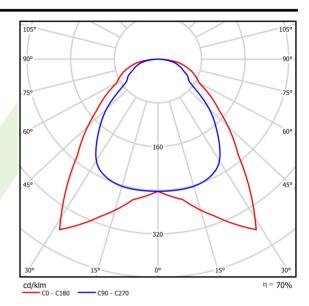

## A graph of light

## Light and electrical data

| Light source                              | LED                                       |
|-------------------------------------------|-------------------------------------------|
| Luminous flux LED [lm]                    | 9839                                      |
| LED power [W]                             | 53,1                                      |
| Luminaire luminous flux [lm]              | 6936                                      |
| Power of luminaire [W]                    | 59                                        |
| Luminaire's light efficiency [lm/W]       | 117,6                                     |
| Color of the light [K]                    | 4000                                      |
| CRI                                       | >80                                       |
| SDCM (LED sources)                        | 3                                         |
| Beam angle [°]                            | (C0-C180) / (C90-C270) - 91,8° /<br>94,4° |
| Photobiological risk class (IEC/EN 62471) | RG0                                       |
| Protection against electric shock         | II                                        |
| Protection degree                         | IP20/44                                   |
| Voltage                                   | 220240 V, 5060 Hz                         |
| Lifetime of LED sources [h]               | 100000 (1) / 80000 (2)                    |
| Lx/By                                     | L70/B50 (1) / L80/B10 (2)                 |
| Operating temperature range [°C]          | 5 ÷ 30                                    |
| Driver                                    | DIM DALI (EDD)                            |
| Power factor cos φ                        | >0,98                                     |
| Circuit load capacity                     | 10 (B10), 16 (B16), 16(C10), 26 (C16)     |