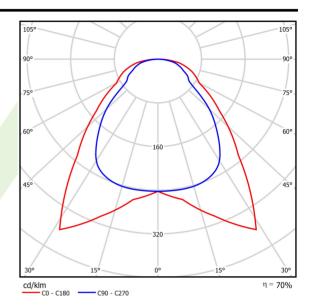

## Light and electrical data

| Light source                              | LED                                       |
|-------------------------------------------|-------------------------------------------|
| Luminous flux LED [lm]                    | 9839                                      |
| LED power [W]                             | 53,1                                      |
| Luminaire luminous flux [lm]              | 6936                                      |
| Power of luminaire [W]                    | 59                                        |
| Luminaire's light efficiency [lm/W]       | 117,6                                     |
| Color of the light [K]                    | 4000                                      |
| CRI                                       | >80                                       |
| SDCM (LED sources)                        | 3                                         |
| Beam angle [°]                            | (C0-C180) / (C90-C270) - 91,8° /<br>94,4° |
| Photobiological risk class (IEC/EN 62471) | RG0                                       |
| Protection against electric shock         | II                                        |
| Protection degree                         | IP20/44                                   |
| Voltage                                   | 220240 V, 5060 Hz                         |
| Lifetime of LED sources [h]               | 100000 (1) / 80000 (2)                    |
| Lx/By                                     | L70/B50 (1) / L80/B10 (2)                 |
| Operating temperature range [°C]          | 5 ÷ 30                                    |
| Driver                                    | standard on/off (E)                       |
| Power factor cos φ                        | >0,95                                     |
| Circuit load capacity                     | 5 (B10), 10 (B16), 10 (C10), 20 (C16)     |

## A graph of light