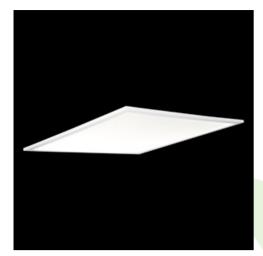

## **Description**

Modern LED panel for installation in suspended ceilings or directly on the ceiling. Equipped with the highly efficient LED sources. Luminary body made from aluminum. PMMA opal diffuser. Colour of luminary - white. Luminary dedicated for the public use structure like offices, conference rooms, classrooms, lecture halls etc.

| Mechanical data | Assembly         | mounted in module ceilings, plasterboard ceilings or directly on the ceiling |
|-----------------|------------------|------------------------------------------------------------------------------|
|                 | Material         | aluminum                                                                     |
| В               | Color            | RAL 9016 (white)                                                             |
|                 | Diffuser         | Micro-PRM (micro-prismatic diffuser PMMA)                                    |
| Δ               | Impact resistant | IK04                                                                         |
| l4              | Weight [kg]      | 3,04                                                                         |
|                 | Dimensions [mm]  | 1196 x 296 x 11                                                              |