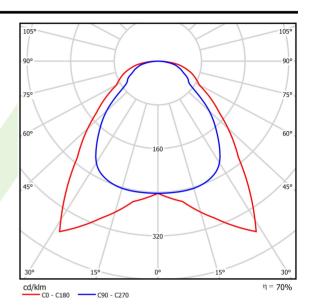

## Light and electrical data

| Light source                              | LED                                    |
|-------------------------------------------|----------------------------------------|
| Luminous flux LED [lm]                    | 6508                                   |
| LED power [W]                             | 44,1                                   |
| Luminaire luminous flux [lm]              | 4588                                   |
| Power of luminaire [W]                    | 46                                     |
| Luminaire's light efficiency [lm/W]       | 99,7                                   |
| Color of the light [K]                    | 4000                                   |
| CRI                                       | >80                                    |
| SDCM (LED sources)                        | 3                                      |
| Beam angle [°]                            | (C0-C180) / (C90-C270) - 91,8° / 94,4° |
| Photobiological risk class (IEC/EN 62471) | RG0                                    |
| Protection against electric shock         | II                                     |
| Protection degree                         | IP20/44                                |
| Voltage                                   | 220240 V, 5060 Hz                      |
| Lifetime of LED sources [h]               | 63000 (1) / 53000 (2)                  |
| Lx/By                                     | L70/B50 (1) / L80/B10 (2)              |
|                                           | L101030 (1) 1 L001010 (2)              |
| Operating temperature range [°C]          | 5 ÷ 30                                 |
| Operating temperature range [°C] Driver   | . , , ,                                |
| 1 0 1 0 1 1                               | 5 ÷ 30                                 |

## A graph of light