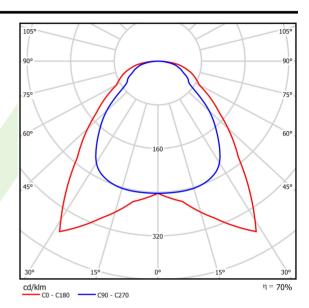

## A graph of light

## Light and electrical data

| Light source                              | LED                                    |  |
|-------------------------------------------|----------------------------------------|--|
| Luminous flux LED [lm]                    | 6508                                   |  |
| LED power [W]                             | 44,1                                   |  |
| Luminaire luminous flux [lm]              | 4588                                   |  |
| Power of luminaire [W]                    | 46                                     |  |
| Luminaire's light efficiency [lm/W]       | 99,7                                   |  |
| Color of the light [K]                    | 4000                                   |  |
| CRI                                       | >80                                    |  |
| SDCM (LED sources)                        | 3                                      |  |
| Beam angle [°]                            | (C0-C180) / (C90-C270) - 91,8° / 94,4° |  |
| Photobiological risk class (IEC/EN 62471) | RG0                                    |  |
| Protection against electric shock         | II                                     |  |
| Protection degree                         | IP20/44                                |  |
| Voltage                                   | 220240 V, 5060 Hz                      |  |
| Lifetime of LED sources [h]               | 63000 (1) / 53000 (2)                  |  |
| Lx/By                                     | L70/B50 (1) / L80/B10 (2)              |  |
| Operating temperature range [°C]          | 5 ÷ 30                                 |  |
| Driver                                    | standard on/off (E)                    |  |
| Power factor cos φ                        | >0,95                                  |  |
| Circuit load capacity                     | 22 (B10), 35 (B16), 37 (C10), 59 (C16) |  |