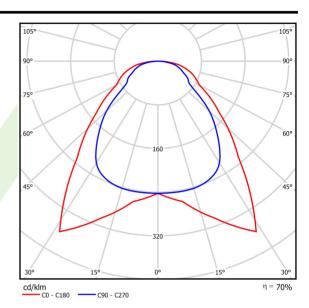

## Light and electrical data

| Light source                              | LED                                       |
|-------------------------------------------|-------------------------------------------|
| Luminous flux LED [lm]                    | 6147                                      |
| LED power [W]                             | 44,1                                      |
| Luminaire luminous flux [lm]              | 4334                                      |
| Power of luminaire [W]                    | 46                                        |
| Luminaire's light efficiency [lm/W]       | 94,2                                      |
| Color of the light [K]                    | 3000                                      |
| CRI                                       | >80                                       |
| SDCM (LED sources)                        | 3                                         |
| Beam angle [°]                            | (C0-C180) / (C90-C270) - 91,8° / 94,4°    |
| Photobiological risk class (IEC/EN 62471) | RG0                                       |
| Protection against electric shock         | II                                        |
| Protection degree                         | IP20/44                                   |
| Voltage                                   | 220240 V, 5060 Hz                         |
| Lifetime of LED sources [h]               | 63000 (1) / 53000 (2)                     |
| Lx/By                                     | L70/B50 (1) / L80/B10 (2)                 |
| Operating temperature range [°C]          | 5 ÷ 30                                    |
| Driver                                    | DIM DALI (EDD)                            |
| Power factor cos φ                        | >0,95                                     |
| Circuit load capacity                     | 12 (B10), 20 (B16), 20 (C10), 32<br>(C16) |

## A graph of light