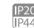

## Light and electrical data

| Light source                              | LED                                       |
|-------------------------------------------|-------------------------------------------|
| Luminous flux LED [lm]                    | 3653                                      |
| LED power [W]                             | 19,3                                      |
| Luminaire luminous flux [lm]              | 2575                                      |
| Power of luminaire [W]                    | 21                                        |
| Luminaire's light efficiency [lm/W]       | 122,6                                     |
| Color of the light [K]                    | 4000                                      |
| CRI                                       | >80                                       |
| SDCM (LED sources)                        | 3                                         |
| Beam angle [°]                            | (C0-C180) / (C90-C270) - 91,8° / 94,4°    |
| Photobiological risk class (IEC/EN 62471) | RG0                                       |
| Protection against electric shock         | II                                        |
| Protection degree                         | IP20/44                                   |
| Voltage                                   | 220240 V, 5060 Hz                         |
| Lifetime of LED sources [h]               | 63000 (1) / 53000 (2)                     |
| Lx/By                                     | L70/B50 (1) / L80/B10 (2)                 |
| Operating temperature range [°C]          | 5 ÷ 30                                    |
| Driver                                    | DIM DALI (EDD)                            |
| Power factor cos φ                        | >0,95                                     |
| Circuit load capacity                     | 12 (B10), 20 (B16), 20 (C10), 32<br>(C16) |