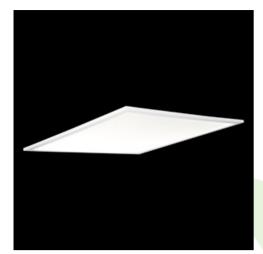

## **Description**

Modern LED panel for installation in suspended ceilings or directly on the ceiling. Equipped with the highly efficient LED sources. Luminary body made from aluminum. PMMA opal diffuser. Colour of luminary - white. Luminary dedicated for the public use structure like offices, conference rooms, classrooms, lecture halls etc.

## **Product information**

| Category | Recessed luminaires                                      |
|----------|----------------------------------------------------------|
| Family   | EUROPANEL LED                                            |
| Name     | EUROPANEL LED 3800 MICRO-PRM EDD 34 IP20/44 840 1200X300 |
| Index    | 19.4099.2123.34                                          |

| Mechanical data | Assembly         | mounted in module ceilings, plasterboard ceilings or directly on the ceiling |
|-----------------|------------------|------------------------------------------------------------------------------|
|                 | Material         | aluminum                                                                     |
| В               | Color            | RAL 9016 (white)                                                             |
|                 | Diffuser         | Micro-PRM (micro-prismatic diffuser PMMA)                                    |
| Α               | Impact resistant | IK04                                                                         |
| <del></del>     | Dimensions [mm]  | 1196 x 296 x 11                                                              |