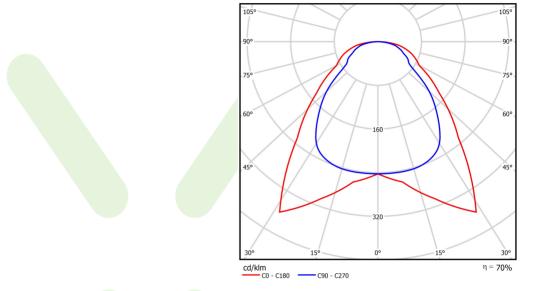

## Light and electrical data

| Light source                              | LED                                       |
|-------------------------------------------|-------------------------------------------|
| Luminous flux LED [lm]                    | 3653                                      |
| LED power [W]                             | 19,3                                      |
| Luminaire luminous flux [lm]              | 2575                                      |
| Power of luminaire [W]                    | 21                                        |
| Luminaire's light efficiency [lm/W]       | 122,6                                     |
| Color of the light [K]                    | 4000                                      |
| CRI                                       | >80                                       |
| SDCM (LED sources)                        | 3                                         |
| Beam angle [°]                            | (C0-C180) / (C90-C270) - 91,8° / 94,4°    |
| Photobiological risk class (IEC/EN 62471) | RG0                                       |
| Protection against electric shock         | II                                        |
| Protection degree                         | IP20/44                                   |
| Voltage                                   | 220240 V, 5060 Hz                         |
| Lifetime of LED sources [h]               | 63000 (1) / 53000 (2)                     |
| Lx/By                                     | L70/B50 (1) / L80/B10 (2)                 |
| Operating temperature range [°C]          | 5 ÷ 30                                    |
| Driver                                    | DIM DALI (EDD)                            |
| Power factor cos φ                        | >0,95                                     |
| Circuit load capacity                     | 12 (B10), 20 (B16), 20 (C10), 32<br>(C16) |

## A graph of light