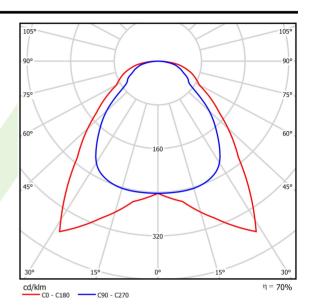

## Light and electrical data

| Light source                              | LED                                       |  |
|-------------------------------------------|-------------------------------------------|--|
| Luminous flux LED [lm]                    | 3450                                      |  |
| LED power [W]                             | 19,3                                      |  |
| Luminaire luminous flux [lm]              | 2432                                      |  |
| Power of luminaire [W]                    | 21                                        |  |
| Luminaire's light efficiency [lm/W]       | 115,8                                     |  |
| Color of the light [K]                    | 3000                                      |  |
| CRI                                       | >80                                       |  |
| SDCM (LED sources)                        | 3                                         |  |
| Beam angle [°]                            | (C0-C180) / (C90-C270) - 91,8° / 94,4°    |  |
| Photobiological risk class (IEC/EN 62471) | RG0                                       |  |
| Protection against electric shock         | II                                        |  |
| Protection degree                         | IP20/44                                   |  |
| Voltage                                   | 220240 V, 5060 Hz                         |  |
| Lifetime of LED sources [h]               | 63000 (1) / 53000 (2)                     |  |
| Lx/By                                     | L70/B50 (1) / L80/B10 (2)                 |  |
| Operating temperature range [°C]          | 5 ÷ 30                                    |  |
| Driver                                    | DIM DALI (EDD)                            |  |
| Power factor cos φ                        | >0,95                                     |  |
| Circuit load capacity                     | 12 (B10), 20 (B16), 20 (C10), 32<br>(C16) |  |

## A graph of light