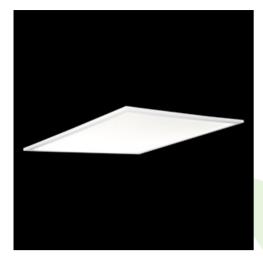

## **Description**

Modern LED panel for installation in suspended ceilings or directly on the ceiling. Equipped with the highly efficient LED sources. Luminary body made from aluminum. PMMA opal diffuser. Colour of luminary - white. Luminary dedicated for the public use structure like offices, conference rooms, classrooms, lecture halls etc.

| Mechanical data | Assembly         | mounted in module ceilings, plasterboard ceilings or directly on the ceiling |
|-----------------|------------------|------------------------------------------------------------------------------|
|                 | Material         | aluminum                                                                     |
| В               | Color            | RAL 9016 (white)                                                             |
|                 | Diffuser         | Micro-PRM (micro-prismatic diffuser PMMA)                                    |
| Δ               | Impact resistant | IK04                                                                         |
| l4              | Weight [kg]      | 3,61                                                                         |
|                 | Dimensions [mm]  | 1196 x 296 x 11                                                              |