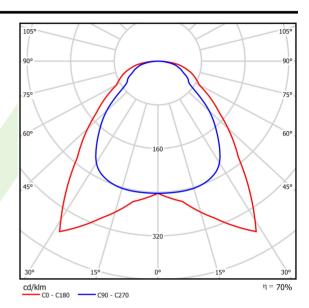

## Light and electrical data

| Light source                              | LED                                    |  |
|-------------------------------------------|----------------------------------------|--|
| Luminous flux LED [lm]                    | 3450                                   |  |
| LED power [W]                             | 19,3                                   |  |
| Luminaire luminous flux [lm]              | 2432                                   |  |
| Power of luminaire [W]                    | 21                                     |  |
| Luminaire's light efficiency [lm/W]       | 115,8                                  |  |
| Color of the light [K]                    | 3000                                   |  |
| CRI                                       | >80                                    |  |
| SDCM (LED sources)                        | 3                                      |  |
| Beam angle [°]                            | (C0-C180) / (C90-C270) - 91,8° / 94,4° |  |
| Photobiological risk class (IEC/EN 62471) | RG0                                    |  |
| Protection against electric shock         | II                                     |  |
| Protection degree                         | IP20/44                                |  |
| Voltage                                   | 220240 V, 5060 Hz                      |  |
| Lifetime of LED sources [h]               | 63000 (1) / 53000 (2)                  |  |
| Lx/By                                     | L70/B50 (1) / L80/B10 (2)              |  |
| Operating temperature range [°C]          | 5 ÷ 30                                 |  |
| Driver                                    | standard on/off (E)                    |  |
| Power factor cos φ                        | >0,95                                  |  |
|                                           |                                        |  |

## A graph of light