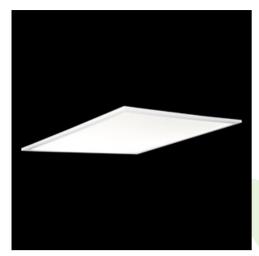

#### **Description**

Modern LED panel for installation in suspended ceilings or directly on the ceiling. Equipped with the highly efficient LED sources. Luminary body made from aluminum. PMMA opal diffuser. Colour of luminary - white. Luminary dedicated for the public use structure like offices, conference rooms, classrooms, lecture halls etc.

## Mechanical data

| Assembly         | mounted in module ceilings, plasterboard ceilings or directly on the ceiling |
|------------------|------------------------------------------------------------------------------|
| Material         | aluminum                                                                     |
| Color            | RAL 9016 (white)                                                             |
| Diffuser         | Micro-PRM (micro-prismatic diffuser PMMA)                                    |
| Impact resistant | IK04                                                                         |
| Weight [kg]      | 3,61                                                                         |
| Dimensions [mm]  | 596 x 596 x 11                                                               |