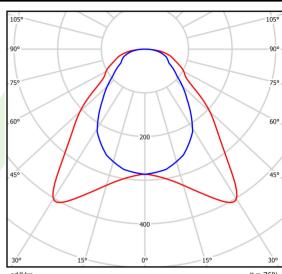

### Light and electrical data

| Light source                              | LED                                   |
|-------------------------------------------|---------------------------------------|
|                                           |                                       |
| Luminous flux LED [lm]                    | 9274                                  |
| LED power [W]                             | 55                                    |
| Luminaire luminous flux [lm]              | 7020                                  |
| Power of luminaire [W]                    | 65                                    |
| Luminaire's light efficiency [lm/W]       | 108                                   |
| Color of the light [K]                    | 4000                                  |
| CRI                                       | >80                                   |
| SDCM (LED sources)                        | 3                                     |
| Beam angle [°]                            | (C0-C180) / (C90-C270) - 93° / 82,6°  |
| Photobiological risk class (IEC/EN 62471) | RG0                                   |
| Protection against electric shock         | II                                    |
| Protection degree                         | IP20/44                               |
| Voltage                                   | 220240 V, 5060 Hz                     |
| Lifetime of LED sources [h]               | 70000 (1) / 56000 (2)                 |
| Lx/By                                     | L70/B10 (1) / L80/B10 (2)             |
| Operating temperature range [°C]          | 5 ÷ 30                                |
| Driver                                    | DIM DALI (EDD)                        |
| Power factor cos φ                        | >0,95                                 |
| Circuit load capacity                     | 10 (B10), 16 (B16), 16(C10), 26 (C16) |

# A graph of light