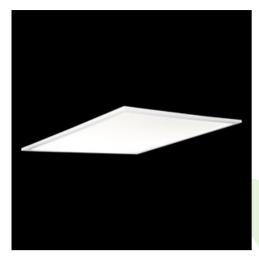

### **Description**

Modern LED panel for installation in suspended ceilings or directly on the ceiling. Equipped with the highly efficient LED sources. Luminary body made from aluminum. PMMA opal diffuser. Colour of luminary - white. Luminary dedicated for the public use structure like offices, conference rooms, classrooms, lecture halls etc.

## Mechanical data

| Assembly         | mounted in module ceilings, plasterboard ceilings or directly on the ceiling |
|------------------|------------------------------------------------------------------------------|
| Material         | aluminum                                                                     |
| Color            | RAL 9016 (white)                                                             |
| Diffuser         | Micro-PRM (micro-prismatic diffuser PMMA)                                    |
| Impact resistant | IK04                                                                         |
| Weight [kg]      | 3,61                                                                         |
| Dimensions [mm]  | 596 x 596 x 11                                                               |