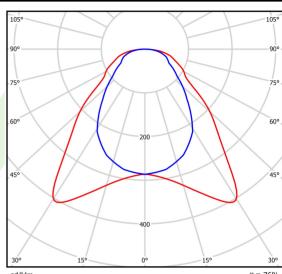

### Light and electrical data

| Light source                              | LED                                   |
|-------------------------------------------|---------------------------------------|
| Luminous flux LED [lm]                    | 9274                                  |
| LED power [W]                             | 55                                    |
| Luminaire luminous flux [lm]              | 7020                                  |
| Power of luminaire [W]                    | 65                                    |
| Luminaire's light efficiency [lm/W]       | 108                                   |
| Color of the light [K]                    | 4000                                  |
| CRI                                       | >80                                   |
| SDCM (LED sources)                        | 3                                     |
| Beam angle [°]                            | (C0-C180) / (C90-C270) - 93° / 82,6°  |
| Photobiological risk class (IEC/EN 62471) | RG0                                   |
| Protection against electric shock         | II                                    |
| Protection degree                         | IP20/44                               |
| Voltage                                   | 220240 V, 5060 Hz                     |
| Lifetime of LED sources [h]               | 70000 (1) / 56000 (2)                 |
| Lx/By                                     | L70/B10 (1) / L80/B10 (2)             |
| Operating temperature range [°C]          | 5 ÷ 30                                |
| Driver                                    | standard on/off (E)                   |
| Power factor cos φ                        | >0,95                                 |
| Circuit load capacity                     | 16 (B10), 28 (B16), 26(C10), 46 (C16) |

# A graph of light