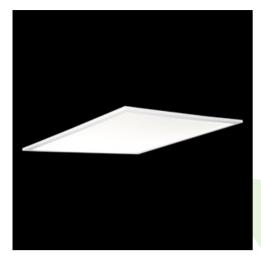

#### **Description**

Modern LED panel for installation in suspended ceilings or directly on the ceiling. Equipped with the highly efficient LED sources. Luminary body made from aluminum. PMMA opal diffuser. Colour of luminary - white. Luminary dedicated for the public use structure like offices, conference rooms, classrooms, lecture halls etc.

## Mechanical data

| Assembly         | mounted in module ceilings, plasterboard ceilings or directly on the ceiling |
|------------------|------------------------------------------------------------------------------|
| Material         | aluminum                                                                     |
| Color            | RAL 9016 (white)                                                             |
| Diffuser         | Micro-PRM (micro-prismatic diffuser PMMA)                                    |
| Impact resistant | IK04                                                                         |
| Weight [kg]      | 3,61                                                                         |
| Dimensions [mm]  | 596 x 596 x 11                                                               |