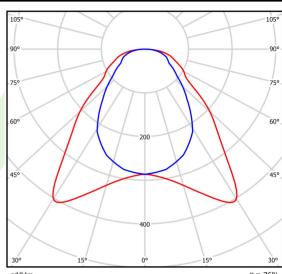

### Light and electrical data

| Light source                              | LED                                       |
|-------------------------------------------|-------------------------------------------|
| Luminous flux LED [lm]                    | 7868                                      |
| LED power [W]                             | 65                                        |
| Luminaire luminous flux [lm]              | 5956                                      |
| Power of luminaire [W]                    | 77                                        |
| Luminaire's light efficiency [lm/W]       | 77,4                                      |
| Color of the light [K]                    | 4000                                      |
| CRI                                       | >90                                       |
| SDCM (LED sources)                        | 3                                         |
| Beam angle [°]                            | (C0-C180) / (C90-C270) - 93° / 82,6°      |
| Photobiological risk class (IEC/EN 62471) | RG0                                       |
| Protection against electric shock         | II                                        |
| Protection degree                         | IP20/44                                   |
| Voltage                                   | 220240 V, 5060 Hz                         |
| Lifetime of LED sources [h]               | 70000 (1) / 56000 (2)                     |
| Lx/By                                     | L70/B10 (1) / L80/B10 (2)                 |
| Operating temperature range [°C]          | 5 ÷ 30                                    |
| Driver                                    | DIM DALI (EDD)                            |
| Power factor cos φ                        | >0,95                                     |
| Circuit load capacity                     | 12 (B10), 20 (B16), 20 (C10), 32<br>(C16) |