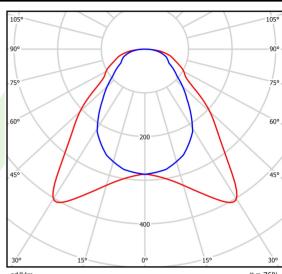

### Light and electrical data

| I talk a sum a                            | 1.50                                      |
|-------------------------------------------|-------------------------------------------|
| Light source                              | LED                                       |
| Luminous flux LED [lm]                    | 6147                                      |
| LED power [W]                             | 40,5                                      |
| Luminaire luminous flux [lm]              | 4653                                      |
| Power of luminaire [W]                    | 45,6                                      |
| Luminaire's light efficiency [lm/W]       | 102                                       |
| Color of the light [K]                    | 3000                                      |
| CRI                                       | >80                                       |
| SDCM (LED sources)                        | 3                                         |
| Beam angle [°]                            | (C0-C180) / (C90-C270) - 93° / 82,6°      |
| Photobiological risk class (IEC/EN 62471) | RG0                                       |
| Protection against electric shock         | II                                        |
| Protection degree                         | IP20/44                                   |
| Voltage                                   | 220240 V, 5060 Hz                         |
| Lifetime of LED sources [h]               | 63000 (1) / 53000 (2)                     |
| Lx/By                                     | L70/B50 (1) / L80/B10 (2)                 |
| Operating temperature range [°C]          | 5 ÷ 30                                    |
| Driver                                    | DIM DALI (EDD)                            |
| Power factor cos φ                        | >0,95                                     |
| Circuit load capacity                     | 12 (B10), 20 (B16), 20 (C10), 32<br>(C16) |