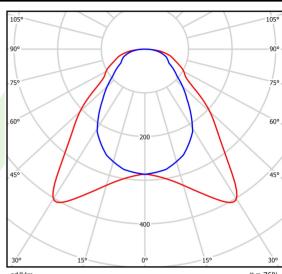

### Light and electrical data

| Light source                              | LED                                  |
|-------------------------------------------|--------------------------------------|
| Luminous flux LED [lm]                    | 4811                                 |
| LED power [W]                             | 27                                   |
| Luminaire luminous flux [lm]              | 3642                                 |
| Power of luminaire [W]                    | 29,3                                 |
| Luminaire's light efficiency [lm/W]       | 124,3                                |
| Color of the light [K]                    | 3000                                 |
| CRI                                       | >80                                  |
| SDCM (LED sources)                        | 3                                    |
| Beam angle [°]                            | (C0-C180) / (C90-C270) - 93° / 82,6° |
| Photobiological risk class (IEC/EN 62471) | RG0                                  |
| Protection against electric shock         | II                                   |
| Protection degree                         | IP20/44                              |
| Voltage                                   | 220240 V, 5060 Hz                    |
| Lifetime of LED sources [h]               | 63000 (1) / 53000 (2)                |
|                                           | 03000 (1) / 33000 (2)                |
| Lx/By                                     | L70/B50 (1) / L80/B10 (2)            |
|                                           | ( ) ( )                              |
| Lx/By                                     | L70/B50 (1) / L80/B10 (2)            |
| Lx/By Operating temperature range [°C]    | L70/B50 (1) / L80/B10 (2)<br>5 ÷ 30  |