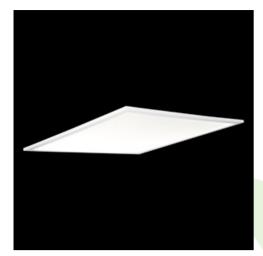

#### **Description**

Modern LED panel for installation in suspended ceilings or directly on the ceiling. Equipped with the highly efficient LED sources. Luminary body made from aluminum. PMMA opal diffuser. Colour of luminary - white. Luminary dedicated for the public use structure like offices, conference rooms, classrooms, lecture halls etc.

## Mechanical data

| Assembly         | mounted in module ceilings, plasterboard ceilings or directly on the ceiling |
|------------------|------------------------------------------------------------------------------|
| Material         | aluminum                                                                     |
| Color            | RAL 9016 (white)                                                             |
| Diffuser         | Micro-PRM (micro-prismatic diffuser PMMA)                                    |
| Impact resistant | IK04                                                                         |
| Weight [kg]      | 3,61                                                                         |
| Dimensions [mm]  | 596 x 596 x 11                                                               |