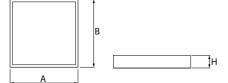

## Mechanical data

| Assembly         | mounted in module ceilings, plasterboard ceilings or directly on the ceiling |
|------------------|------------------------------------------------------------------------------|
| Material         | aluminum                                                                     |
| Color            | RAL 9016 (white)                                                             |
| Diffuser         | Micro-PRM (micro-prismatic diffuser PMMA)                                    |
| Impact resistant | IK04                                                                         |
| Weight [kg]      | 3,61                                                                         |
| Dimensions [mm]  | 596 x 596 x 11                                                               |