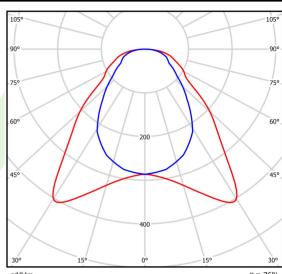

### Light and electrical data

| Light source                              | LED                                       |
|-------------------------------------------|-------------------------------------------|
| Luminous flux LED [lm]                    | 3653                                      |
| LED power [W]                             | 19,3                                      |
| Luminaire luminous flux [lm]              | 2765                                      |
| Power of luminaire [W]                    | 21                                        |
| Luminaire's light efficiency [lm/W]       | 131,7                                     |
| Color of the light [K]                    | 4000                                      |
| CRI                                       | >80                                       |
| SDCM (LED sources)                        | 3                                         |
| Beam angle [°]                            | (C0-C180) / (C90-C270) - 93° / 82,6°      |
| Photobiological risk class (IEC/EN 62471) | RG0                                       |
| Protection against electric shock         | II                                        |
| Protection degree                         | IP20/44                                   |
| Voltage                                   | 220240 V, 5060 Hz                         |
| Lifetime of LED sources [h]               | 63000 (1) / 53000 (2)                     |
| Lx/By                                     | L70/B50 (1) / L80/B10 (2)                 |
| Operating temperature range [°C]          | 5 ÷ 30                                    |
| Driver                                    | DIM DALI (EDD)                            |
| Power factor cos φ                        | >0,95                                     |
| Circuit load capacity                     | 33 (B10), 55 (B16), 42 (C10), 67<br>(C16) |

# A graph of light