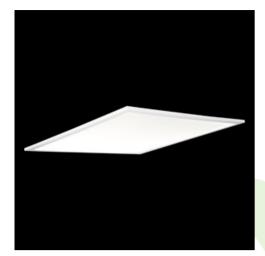

#### **Description**

Modern LED panel for installation in suspended ceilings or directly on the ceiling. Equipped with the highly efficient LED sources. Luminary body made from aluminum. PMMA opal diffuser. Colour of luminary - white. Luminary dedicated for the public use structure like offices, conference rooms, classrooms, lecture halls etc.

## Mechanical data

| Assembly         | mounted in module ceilings, plasterboard ceilings or directly on the ceiling |
|------------------|------------------------------------------------------------------------------|
| Material         | aluminum                                                                     |
| Color            | RAL 9016 (white)                                                             |
| Diffuser         | Micro-PRM (micro-prismatic diffuser PMMA)                                    |
| Impact resistant | IK04                                                                         |
| Weight [kg]      | 3,61                                                                         |
| Dimensions [mm]  | 596 x 596 x 11                                                               |