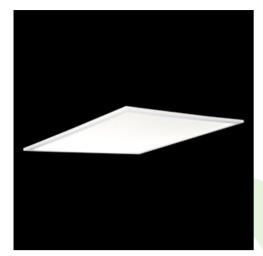

### **Description**

Modern LED panel for installation in suspended ceilings or directly on the ceiling. Equipped with the highly efficient LED sources. Luminary body made from aluminum. PMMA opal diffuser. Colour of luminary - white. Luminary dedicated for the public use structure like offices, conference rooms, classrooms, lecture halls etc.

## Mechanical data

| Assembly         | mounted in module ceilings, plasterboard ceilings or directly on the ceiling |
|------------------|------------------------------------------------------------------------------|
| Material         | aluminum                                                                     |
| Color            | RAL 9016 (white)                                                             |
| Diffuser         | Micro-PRM (micro-prismatic diffuser PMMA)                                    |
| Impact resistant | IK04                                                                         |
| Weight [kg]      | 3,6                                                                          |
| Dimensions [mm]  | 596 x 596 x 11                                                               |