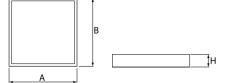

## Mechanical data

| Assembly         | mounted in module ceilings, plasterboard ceilings or directly on the ceiling |
|------------------|------------------------------------------------------------------------------|
| Material         | aluminum                                                                     |
| Color            | RAL 9016 (white)                                                             |
| Diffuser         | Micro-PRM (micro-prismatic diffuser PMMA)                                    |
| Impact resistant | IK04                                                                         |
| Weight [kg]      | 3,6                                                                          |
| Dimensions [mm]  | 596 x 596 x 11                                                               |