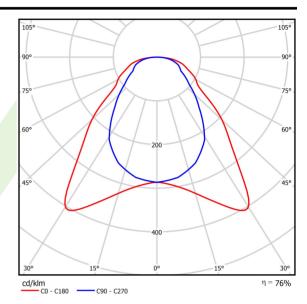

### Light and electrical data

| Light source                              | LED                                    |
|-------------------------------------------|----------------------------------------|
| Luminous flux LED [lm]                    | 3653                                   |
| LED power [W]                             | 19,3                                   |
| Luminaire luminous flux [lm]              | 2765                                   |
| Power of luminaire [W]                    | 21                                     |
| Luminaire's light efficiency [lm/W]       | 131,7                                  |
| Color of the light [K]                    | 4000                                   |
| CRI                                       | >80                                    |
| SDCM (LED sources)                        | 3                                      |
| Beam angle [°]                            | (C0-C180) / (C90-C270) - 93° / 82,6°   |
| Photobiological risk class (IEC/EN 62471) | RG0                                    |
| Protection against electric shock         | II                                     |
| Protection degree                         | IP20/44                                |
| Voltage                                   | 220240 V, 5060 Hz                      |
| Lifetime of LED sources [h]               | 63000 (1) / 53000 (2)                  |
| Lx/By                                     | L70/B50 (1) / L80/B10 (2)              |
| Operating temperature range [°C]          | 5 ÷ 30                                 |
| Driver                                    | standard on/off (E)                    |
| Power factor cos φ                        | >0,95                                  |
| Circuit load capacity                     | 29 (B10), 47 (B16), 49 (C10), 79 (C16) |

# A graph of light