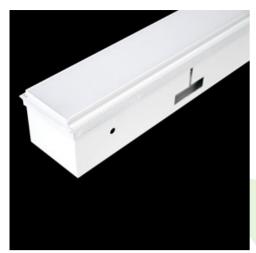

### **Description**

Nowadays architectural lighting should embody an irreproachable style and high quality of lighting parameters. A luminaire is expected to be exceptional in respect of its design — simple and elegant. Patos is designed for lighting galleries, museums, offices, clubs, restaurants and hotels; it gives any interior individual modern character. Fitting designed for suspended plasterboard ceilings, adapted to befit the ceiling surface. Body made of aluminium profile, prismatic diffuser with very good light transmission coefficient and light diffusion parameters. Mounting should take place before the ceiling surface is finished. After the finishing work of the ceiling is ended, the diffuser is installed.

# Mechanical data

| Assembly           | mounted in plasterboard ceilings |
|--------------------|----------------------------------|
| Material           | steel sheet                      |
| Color              | white                            |
| Diffuser           | PLX (PMMA opal)                  |
| Impact resistant   | IK04                             |
| Weight [kg]        | 4,37                             |
| Dimensions [mm]    | 1126 x 77 x 81                   |
| Mounting hole [mm] | 1140 x 80                        |