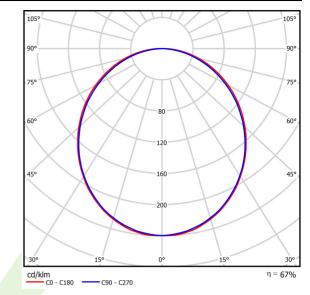

### Light and electrical data

| LED                                    |
|----------------------------------------|
| 4406                                   |
| 23,4                                   |
| 2937                                   |
| 24,7                                   |
| 118,9                                  |
| 3000                                   |
| >80                                    |
| 3                                      |
| (C0-C180) / (C90-C270) - 109° / 107,2° |
| I                                      |
| IP20                                   |
| 220240 V, 5060 Hz                      |
| 100000 (1) / 147000 (2)                |
| L80/B10 (1) / L70/B50 (2)              |
| 5 ÷ 30                                 |
| standard on/off (E)                    |
| >0,95                                  |
|                                        |
|                                        |

# A graph of light