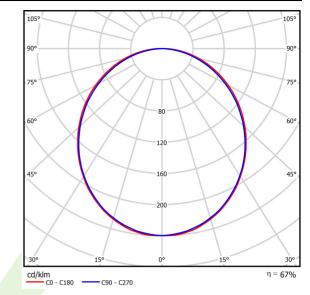

## Light and electrical data

| LED                                    |
|----------------------------------------|
| 8811                                   |
| 46,8                                   |
| 5873                                   |
| 49,1                                   |
| 119,6                                  |
| 3000                                   |
| >80                                    |
| 3                                      |
| (C0-C180) / (C90-C270) - 109° / 107,2° |
| I                                      |
| IP20                                   |
| 220240 V, 5060 Hz                      |
| 100000 (1) / 147000 (2)                |
| L80/B10 (1) / L70/B50 (2)              |
| 5 ÷ 30                                 |
| standard on/off (E)                    |
| >0,95                                  |
| 15 (B10), 25 (B16), 24 (C10), 38 (C16) |
|                                        |