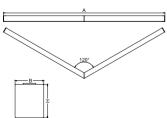

## Mechanical data

| Assembly         | directly mounted to ceiling construction or<br>surface mounted on slings |
|------------------|--------------------------------------------------------------------------|
| Material         | aluminum                                                                 |
| Color            | anodised aluminum                                                        |
| Diffuser         | PLX (PMMA opal)                                                          |
| Impact resistant | IK04                                                                     |
| Dimensions [mm]  | 1150/1150 x 63 x 74                                                      |