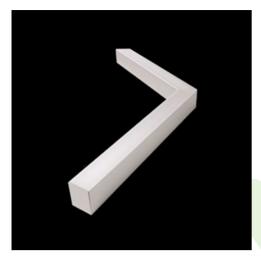

#### **Description**

Luminary equipped with the highly efficient LED source. Body made from aluminum profile. Optical system provides regular light distribution on diffuser. There are two kinds of diffusers available: opal and PMMA micro-prism. Luminary adapted to be mounted on suspensions or directly on a solid ceiling construction. The suspended version is equipped with the suspension system which is 1500 mm long, and has the smooth regulation of the suspension length. These lumi - naries may be dedicated to decorate the representative places such as: entrances, receptions, restaurants, halls, etc.

## Mechanical data

| Assembly         | directly mounted to ceiling construction or<br>surface mounted on slings |
|------------------|--------------------------------------------------------------------------|
| Material         | aluminum                                                                 |
| Color            | anodised aluminum                                                        |
| Diffuser         | PLX (PMMA opal)                                                          |
| Impact resistant | IK04                                                                     |
| Dimensions [mm]  | 1150/1150 x 63 x 74                                                      |