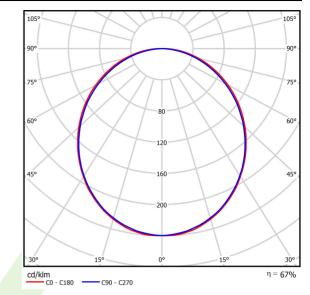

## Light and electrical data

| LED                                    |
|----------------------------------------|
| 4406                                   |
| 23,4                                   |
| 2937                                   |
| 24,7                                   |
| 118,9                                  |
| 3000                                   |
| >80                                    |
| 3                                      |
| (C0-C180) / (C90-C270) - 109° / 107,2° |
| I                                      |
| IP20                                   |
| 220240 V, 5060 Hz                      |
| 100000 (1) / 147000 (2)                |
| L80/B10 (1) / L70/B50 (2)              |
| 5 ÷ 30                                 |
| standard on/off (E)                    |
| >0,95                                  |
|                                        |
|                                        |

# A graph of light