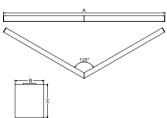

## Mechanical data

| Assembly         | directly mounted to ceiling construction or<br>surface mounted on slings |
|------------------|--------------------------------------------------------------------------|
| Material         | aluminum                                                                 |
| Color            | anodised aluminum                                                        |
| Diffuser         | PLX (PMMA opal)                                                          |
| Impact resistant | IK04                                                                     |
| Weight [kg]      | 2,7                                                                      |
| Dimensions [mm]  | 590/590 x 63 x 74                                                        |