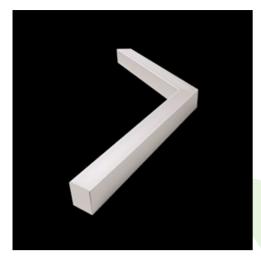

#### **Description**

Luminary equipped with the highly efficient LED source. Body made from aluminum profile. Optical system provides regular light distribution on diffuser. There are two kinds of diffusers available: opal and PMMA micro-prism. Luminary adapted to be mounted on suspensions or directly on a solid ceiling construction. The suspended version is equipped with the suspension system which is 1500 mm long, and has the smooth regulation of the suspension length. These lumi - naries may be dedicated to decorate the representative places such as: entrances, receptions, restaurants, halls, etc.

## Mechanical data

| Assembly         | directly mounted to ceiling construction or<br>surface mounted on slings |
|------------------|--------------------------------------------------------------------------|
| Material         | aluminum                                                                 |
| Color            | anodised aluminum                                                        |
| Diffuser         | PLX (PMMA opal)                                                          |
| Impact resistant | IK04                                                                     |
| Weight [kg]      | 2,7                                                                      |
| Dimensions [mm]  | 590/590 x 63 x 74                                                        |