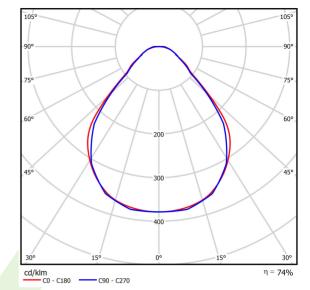

|
| L80/B10 (1) / L70/B10 (2)            |
| L80/B10 (1) / L70/B10 (2)<br>5 ÷ 30  |
| . , , , ,                            |
| 5 ÷ 30                               |
|                                      |

### Mechanical data





| Assembly         | surface mounted on slings                 |
|------------------|-------------------------------------------|
| Material         | aluminum                                  |
| Color            | anodised aluminum                         |
| Diffuser         | Micro-PRM (micro-prismatic diffuser PMMA) |
| Impact resistant | IK04                                      |
| Weight [kg]      | 3,5                                       |
| Dimensions [mm]  | 2258 x 48 x 70                            |



# A graph of light