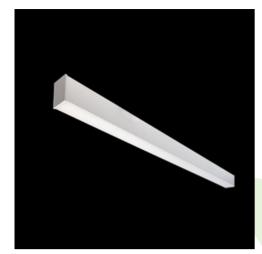

Product: X-LINE SLIM L-DOWN LED 8800 MICRO-PRM E 24 840 / L-2258MM S-1,5M

Index: 19.4089.6921.24

### **Description**

The luminaire is made of aluminum profile. There is only lower half-space light distribution (L-DOWN). Comparing to the traditional X-Line LED, size of the luminaire has been reduced, and all construction has been closed in a narrow 48 mm profile, which gives now a more elegant form of the product. The X-Line Slim uses a PLX or Micro-PRM opal diffuser or lenses. All of this allows to manipulate light and create lighting systems, facilitating the creation of comfortable vision in the interiors and their aesthetic appearance. The X-Line Slim luminaire is designed for mounting on suspensions.

#### **Product information**

Category Surface mounted luminaires

Family X-LINE SLIM LED

Name X-LINE SLIM L-DOWN LED 8800 MICRO-PRM E 24 840 / L-2258MM S-1,5M

19.4089.6921.24

Index