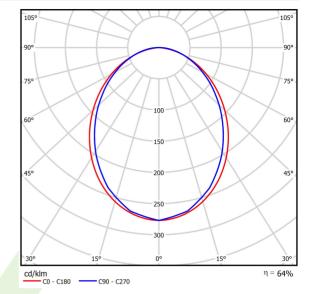

### Light and electrical data

| LED                                    |
|----------------------------------------|
| 5234                                   |
| 26,6                                   |
| 3358                                   |
| 28,2                                   |
| 119,1                                  |
| 4000                                   |
| >80                                    |
| 3                                      |
| (C0-C180) / (C90-C270) - 96,4° / 90,2° |
| I                                      |
| IP40                                   |
| 220240 V, 5060 Hz                      |
| 100000 (1) / 147000 (2)                |
| L80/B10 (1) / L70/B10 (2)              |
| 5 ÷ 30                                 |
| standard on/off (E)                    |
| >0,95                                  |
| 30 (B10), 48 (B16), 43 (C10), 70 (C16) |
|                                        |