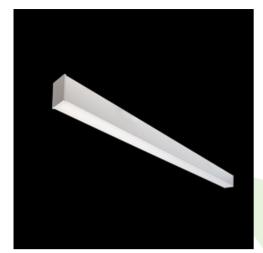

Product: X-LINE SLIM L-DOWN LED 5200 PLX E 24 840 / L-2258MM S-1,5M

Index: 19.4089.3721.24

### **Description**

The luminaire is made of aluminum profile. There is only lower half-space light distribution (L-DOWN). Comparing to the traditional X-Line LED, size of the luminaire has been reduced, and all construction has been closed in a narrow 48 mm profile, which gives now a more elegant form of the product. The X-Line Slim uses a PLX or Micro-PRM opal diffuser or lenses. All of this allows to manipulate light and create lighting systems, facilitating the creation of comfortable vision in the interiors and their aesthetic appearance. The X-Line Slim luminaire is designed for mounting on suspensions.

#### **Product information**

Category Surface mounted luminaires

Family X-LINE SLIM LED

Name X-LINE SLIM L-DOWN LED 5200 PLX E 24 840 / L-2258MM S-1,5M
Index 19.4089.3721.24

## Mechanical data

| Assembly         | surface mounted on slings |
|------------------|---------------------------|
| Material         | aluminum                  |
| Color            | anodised aluminum         |
| Diffuser         | PLX (PMMA opal)           |
| Impact resistant | IK04                      |
| Weight [kg]      | 3,54                      |
| Dimensions [mm]  | 2258 x 48 x 70            |