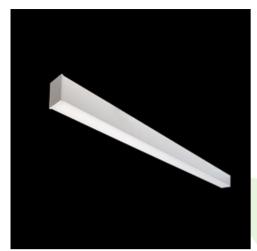

### **Description**

The luminaire is made of aluminum profile. There is only lower half-space light distribution (L-DOWN). Comparing to the traditional X-Line LED, size of the luminaire has been reduced, and all construction has been closed in a narrow 48 mm profile, which gives now a more elegant form of the product. The X-Line Slim uses a PLX or Micro-PRM opal diffuser or lenses. All of this allows to manipulate light and create lighting systems, facilitating the creation of comfortable vision in the interiors and their aesthetic appearance. The X-Line Slim luminaire is designed for mounting on suspensions.

## Mechanical data

| Assembly         | surface mounted on slings |
|------------------|---------------------------|
| Material         | aluminum                  |
| Color            | anodised aluminum         |
| Diffuser         | PLX (PMMA opal)           |
| Impact resistant | IK04                      |
| Dimensions [mm]  | 1698 x 48 x 70            |