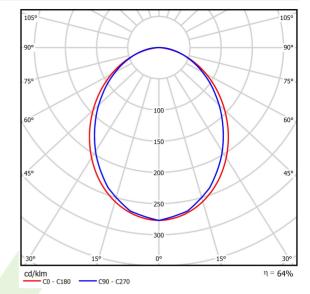

### Light and electrical data

| LED                                    |
|----------------------------------------|
| 3926                                   |
| 20                                     |
| 2519                                   |
| 21,7                                   |
| 116,1                                  |
| 4000                                   |
| >80                                    |
| 3                                      |
| (C0-C180) / (C90-C270) - 96,4° / 90,2° |
| I                                      |
| IP40                                   |
| 220240 V, 5060 Hz                      |
| 100000 (1) / 147000 (2)                |
| L80/B10 (1) / L70/B10 (2)              |
| 5 ÷ 30                                 |
| standard on/off (E)                    |
| >0,95                                  |
| 22 (B10), 34 (B16), 33 (C10), 54 (C16) |
|                                        |

# A graph of light