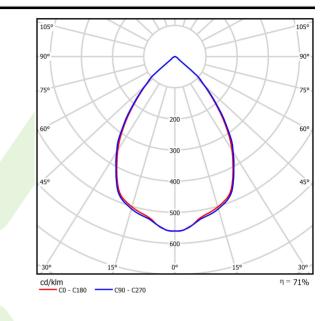

## A graph of light

### Light and electrical data

| Light source                              | LED                                        |
|-------------------------------------------|--------------------------------------------|
| Luminous flux LED [lm]                    | 4305                                       |
| LED power [W]                             | 22,5                                       |
| Luminaire luminous flux [lm]              | 3074                                       |
| Power of luminaire [W]                    | 25,5                                       |
| Luminaire's light efficiency [lm/W]       | 120,5                                      |
| Color of the light [K]                    | 4000                                       |
| CRI                                       | 80                                         |
| SDCM (LED sources)                        | 2                                          |
| Beam angle [°]                            | (C0-C180) / (C90-C270) - 72° / 73°         |
| Photobiological risk class (IEC/EN 62471) | RG0                                        |
| Protection against electric shock         | II                                         |
| Protection degree                         | IP20                                       |
| Voltage                                   | 220240 V, 5060 Hz                          |
| Lifetime of LED sources [h]               | 86000 (1) / 100000 (2) / 100000 (3)        |
| Lx/By                                     | L90/B10 (1) / L80/B10 (2) / L70/B10<br>(3) |
| Operating temperature range [°C]          | 5 ÷ 30                                     |
| Driver                                    | DIM DALI (EDD)                             |
| Power factor $\cos \phi$                  | >0,95                                      |
| Circuit load capacity                     | 50 (B10), 80 (B16), 61 (C10), 98 (C16)     |
|                                           |                                            |