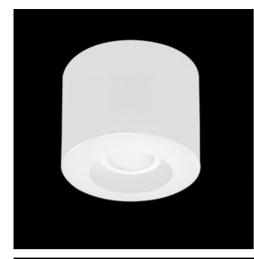

#### Product: BERYL SURFACE NEW LED O-2 3600 EDD 34 840 Index: 19.4041.4223.34

### Description

Downlight surface mounted luminaire made of cast aluminum. Luminaire is dedicated for prestigious interiors such as hotels, banks and offices of higher standard. Owing to the newest components and renowned producers of LEDs applied it was possible to build such luminaires which save energy consumption comparing with traditional solutions.

# Mechanical data

Н

| Assembly         | surface mounted on ceiling |
|------------------|----------------------------|
| Material         | aluminum                   |
| Color            | RAL 9016 (white)           |
| Diffuser         | transparent glass          |
| Impact resistant | IK06                       |
| Weight [kg]      | 2,02                       |
| Dimensions [mm]  | Ø185 x 156                 |