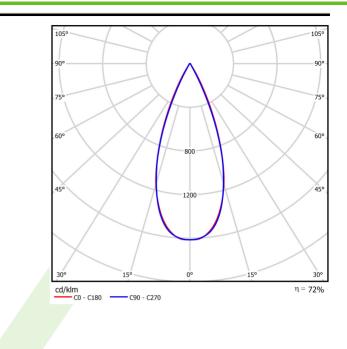

| Product information       | Category       | Recessed luminaires                                                                                                                                                                                                                                                                                                                                                                                                                                                                                                                                                                                                                                                                                                                                                                                                                                                                                                                                                                                                                                                                                                                                                                                                                                                                                                                                                                                                                                                                                                                                                                                                                                                                                                                                                                                                                                                                                                                                                                                                                                                                                           |
|---------------------------|----------------|---------------------------------------------------------------------------------------------------------------------------------------------------------------------------------------------------------------------------------------------------------------------------------------------------------------------------------------------------------------------------------------------------------------------------------------------------------------------------------------------------------------------------------------------------------------------------------------------------------------------------------------------------------------------------------------------------------------------------------------------------------------------------------------------------------------------------------------------------------------------------------------------------------------------------------------------------------------------------------------------------------------------------------------------------------------------------------------------------------------------------------------------------------------------------------------------------------------------------------------------------------------------------------------------------------------------------------------------------------------------------------------------------------------------------------------------------------------------------------------------------------------------------------------------------------------------------------------------------------------------------------------------------------------------------------------------------------------------------------------------------------------------------------------------------------------------------------------------------------------------------------------------------------------------------------------------------------------------------------------------------------------------------------------------------------------------------------------------------------------|
|                           | Family         | BERYL NEW LED K                                                                                                                                                                                                                                                                                                                                                                                                                                                                                                                                                                                                                                                                                                                                                                                                                                                                                                                                                                                                                                                                                                                                                                                                                                                                                                                                                                                                                                                                                                                                                                                                                                                                                                                                                                                                                                                                                                                                                                                                                                                                                               |
|                           | Name           | BERYL NEW LED K-1 1800 E 33 IP20/44 840                                                                                                                                                                                                                                                                                                                                                                                                                                                                                                                                                                                                                                                                                                                                                                                                                                                                                                                                                                                                                                                                                                                                                                                                                                                                                                                                                                                                                                                                                                                                                                                                                                                                                                                                                                                                                                                                                                                                                                                                                                                                       |
|                           | Index          | 19.4030.1121.33                                                                                                                                                                                                                                                                                                                                                                                                                                                                                                                                                                                                                                                                                                                                                                                                                                                                                                                                                                                                                                                                                                                                                                                                                                                                                                                                                                                                                                                                                                                                                                                                                                                                                                                                                                                                                                                                                                                                                                                                                                                                                               |
|                           |                | Image: Constraint of the second se |
| Light and electrical data | Light source   | e LED                                                                                                                                                                                                                                                                                                                                                                                                                                                                                                                                                                                                                                                                                                                                                                                                                                                                                                                                                                                                                                                                                                                                                                                                                                                                                                                                                                                                                                                                                                                                                                                                                                                                                                                                                                                                                                                                                                                                                                                                                                                                                                         |
| 3                         | Luminous flu   | ux LED [lm] 2058                                                                                                                                                                                                                                                                                                                                                                                                                                                                                                                                                                                                                                                                                                                                                                                                                                                                                                                                                                                                                                                                                                                                                                                                                                                                                                                                                                                                                                                                                                                                                                                                                                                                                                                                                                                                                                                                                                                                                                                                                                                                                              |
|                           | LED power [\   | [W] 11,3                                                                                                                                                                                                                                                                                                                                                                                                                                                                                                                                                                                                                                                                                                                                                                                                                                                                                                                                                                                                                                                                                                                                                                                                                                                                                                                                                                                                                                                                                                                                                                                                                                                                                                                                                                                                                                                                                                                                                                                                                                                                                                      |
|                           | Luminaire lur  | umin <mark>ous flux [lm] 1482</mark>                                                                                                                                                                                                                                                                                                                                                                                                                                                                                                                                                                                                                                                                                                                                                                                                                                                                                                                                                                                                                                                                                                                                                                                                                                                                                                                                                                                                                                                                                                                                                                                                                                                                                                                                                                                                                                                                                                                                                                                                                                                                          |
|                           | Power of lum   | minaire [W] 12,8                                                                                                                                                                                                                                                                                                                                                                                                                                                                                                                                                                                                                                                                                                                                                                                                                                                                                                                                                                                                                                                                                                                                                                                                                                                                                                                                                                                                                                                                                                                                                                                                                                                                                                                                                                                                                                                                                                                                                                                                                                                                                              |
|                           | Luminaire's li | light efficiency [lm/W] 115,8                                                                                                                                                                                                                                                                                                                                                                                                                                                                                                                                                                                                                                                                                                                                                                                                                                                                                                                                                                                                                                                                                                                                                                                                                                                                                                                                                                                                                                                                                                                                                                                                                                                                                                                                                                                                                                                                                                                                                                                                                                                                                 |
|                           | Color of the I | light [K] 4000                                                                                                                                                                                                                                                                                                                                                                                                                                                                                                                                                                                                                                                                                                                                                                                                                                                                                                                                                                                                                                                                                                                                                                                                                                                                                                                                                                                                                                                                                                                                                                                                                                                                                                                                                                                                                                                                                                                                                                                                                                                                                                |
|                           | CRI            | 85                                                                                                                                                                                                                                                                                                                                                                                                                                                                                                                                                                                                                                                                                                                                                                                                                                                                                                                                                                                                                                                                                                                                                                                                                                                                                                                                                                                                                                                                                                                                                                                                                                                                                                                                                                                                                                                                                                                                                                                                                                                                                                            |
|                           | SDCM (LED      | o sources) 2                                                                                                                                                                                                                                                                                                                                                                                                                                                                                                                                                                                                                                                                                                                                                                                                                                                                                                                                                                                                                                                                                                                                                                                                                                                                                                                                                                                                                                                                                                                                                                                                                                                                                                                                                                                                                                                                                                                                                                                                                                                                                                  |
|                           | Beam angle     | e [°] (C0-C180) / (C90-C270) - 40,8° / 40,4°                                                                                                                                                                                                                                                                                                                                                                                                                                                                                                                                                                                                                                                                                                                                                                                                                                                                                                                                                                                                                                                                                                                                                                                                                                                                                                                                                                                                                                                                                                                                                                                                                                                                                                                                                                                                                                                                                                                                                                                                                                                                  |
|                           | Protection ag  | against electric shock II                                                                                                                                                                                                                                                                                                                                                                                                                                                                                                                                                                                                                                                                                                                                                                                                                                                                                                                                                                                                                                                                                                                                                                                                                                                                                                                                                                                                                                                                                                                                                                                                                                                                                                                                                                                                                                                                                                                                                                                                                                                                                     |
|                           | Protection de  | legree IP20/44                                                                                                                                                                                                                                                                                                                                                                                                                                                                                                                                                                                                                                                                                                                                                                                                                                                                                                                                                                                                                                                                                                                                                                                                                                                                                                                                                                                                                                                                                                                                                                                                                                                                                                                                                                                                                                                                                                                                                                                                                                                                                                |
|                           | Voltage        | 220240 V, 5060 Hz                                                                                                                                                                                                                                                                                                                                                                                                                                                                                                                                                                                                                                                                                                                                                                                                                                                                                                                                                                                                                                                                                                                                                                                                                                                                                                                                                                                                                                                                                                                                                                                                                                                                                                                                                                                                                                                                                                                                                                                                                                                                                             |
|                           | Lifetime of LE | ED sources [h] 83000 (1) / 100000 (2) / 100000 (3)                                                                                                                                                                                                                                                                                                                                                                                                                                                                                                                                                                                                                                                                                                                                                                                                                                                                                                                                                                                                                                                                                                                                                                                                                                                                                                                                                                                                                                                                                                                                                                                                                                                                                                                                                                                                                                                                                                                                                                                                                                                            |
|                           | Lx/By          | L90/B10 (1) / L80/B10 (2) / L70/B10 (3)                                                                                                                                                                                                                                                                                                                                                                                                                                                                                                                                                                                                                                                                                                                                                                                                                                                                                                                                                                                                                                                                                                                                                                                                                                                                                                                                                                                                                                                                                                                                                                                                                                                                                                                                                                                                                                                                                                                                                                                                                                                                       |
|                           | Operating ter  | emperature range [°C] 5 ÷ 30                                                                                                                                                                                                                                                                                                                                                                                                                                                                                                                                                                                                                                                                                                                                                                                                                                                                                                                                                                                                                                                                                                                                                                                                                                                                                                                                                                                                                                                                                                                                                                                                                                                                                                                                                                                                                                                                                                                                                                                                                                                                                  |
|                           | Driver         | standard on/off (E)                                                                                                                                                                                                                                                                                                                                                                                                                                                                                                                                                                                                                                                                                                                                                                                                                                                                                                                                                                                                                                                                                                                                                                                                                                                                                                                                                                                                                                                                                                                                                                                                                                                                                                                                                                                                                                                                                                                                                                                                                                                                                           |
|                           | Power factor   | r cos φ <b>&gt;0,95</b>                                                                                                                                                                                                                                                                                                                                                                                                                                                                                                                                                                                                                                                                                                                                                                                                                                                                                                                                                                                                                                                                                                                                                                                                                                                                                                                                                                                                                                                                                                                                                                                                                                                                                                                                                                                                                                                                                                                                                                                                                                                                                       |
|                           | Circuit load c | capacity 61 (B10), 98 (B16), 102 (C10), 164 (C16)                                                                                                                                                                                                                                                                                                                                                                                                                                                                                                                                                                                                                                                                                                                                                                                                                                                                                                                                                                                                                                                                                                                                                                                                                                                                                                                                                                                                                                                                                                                                                                                                                                                                                                                                                                                                                                                                                                                                                                                                                                                             |
| Mechanical data           | Assembly       | mounted in module ceilings, as well as plasterboard ceilings                                                                                                                                                                                                                                                                                                                                                                                                                                                                                                                                                                                                                                                                                                                                                                                                                                                                                                                                                                                                                                                                                                                                                                                                                                                                                                                                                                                                                                                                                                                                                                                                                                                                                                                                                                                                                                                                                                                                                                                                                                                  |
|                           | Material       | aluminum                                                                                                                                                                                                                                                                                                                                                                                                                                                                                                                                                                                                                                                                                                                                                                                                                                                                                                                                                                                                                                                                                                                                                                                                                                                                                                                                                                                                                                                                                                                                                                                                                                                                                                                                                                                                                                                                                                                                                                                                                                                                                                      |
| В                         | Color          | RAL 9010 (white)                                                                                                                                                                                                                                                                                                                                                                                                                                                                                                                                                                                                                                                                                                                                                                                                                                                                                                                                                                                                                                                                                                                                                                                                                                                                                                                                                                                                                                                                                                                                                                                                                                                                                                                                                                                                                                                                                                                                                                                                                                                                                              |
|                           | Diffuser       | transparent PMMA                                                                                                                                                                                                                                                                                                                                                                                                                                                                                                                                                                                                                                                                                                                                                                                                                                                                                                                                                                                                                                                                                                                                                                                                                                                                                                                                                                                                                                                                                                                                                                                                                                                                                                                                                                                                                                                                                                                                                                                                                                                                                              |
|                           | Impact resist  | stant IK04                                                                                                                                                                                                                                                                                                                                                                                                                                                                                                                                                                                                                                                                                                                                                                                                                                                                                                                                                                                                                                                                                                                                                                                                                                                                                                                                                                                                                                                                                                                                                                                                                                                                                                                                                                                                                                                                                                                                                                                                                                                                                                    |
| A                         | Weight [kg]    | 0,52                                                                                                                                                                                                                                                                                                                                                                                                                                                                                                                                                                                                                                                                                                                                                                                                                                                                                                                                                                                                                                                                                                                                                                                                                                                                                                                                                                                                                                                                                                                                                                                                                                                                                                                                                                                                                                                                                                                                                                                                                                                                                                          |
|                           | Dimensions [   | [mm] 115 x 115 x 98                                                                                                                                                                                                                                                                                                                                                                                                                                                                                                                                                                                                                                                                                                                                                                                                                                                                                                                                                                                                                                                                                                                                                                                                                                                                                                                                                                                                                                                                                                                                                                                                                                                                                                                                                                                                                                                                                                                                                                                                                                                                                           |
|                           | Mounting hol   | ble [mm] <b>108 x 108</b>                                                                                                                                                                                                                                                                                                                                                                                                                                                                                                                                                                                                                                                                                                                                                                                                                                                                                                                                                                                                                                                                                                                                                                                                                                                                                                                                                                                                                                                                                                                                                                                                                                                                                                                                                                                                                                                                                                                                                                                                                                                                                     |

## A graph of light

Luminous flux tolerance +/- 10%. Power tolerance +/- 10%. Technical data may be changed. Photos of the luminaires may differ from reality. Date of last update: 23-12-2022