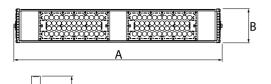

## Mechanical data

| Assembly         | mounted on poles; directly mounted to ceiling construction or surface mounted on slings |
|------------------|-----------------------------------------------------------------------------------------|
| Material         | aluminum                                                                                |
| Color            | RAL 9005 (black)                                                                        |
| Diffuser         | OPTICS (optical system based on lenses)                                                 |
| Impact resistant | IK08                                                                                    |
| Dimensions [mm]  | 833 x 136 x 126                                                                         |