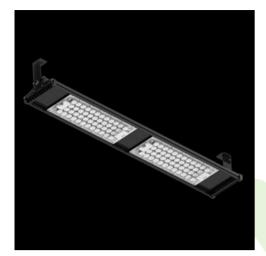

#### **Description**

Industrial luminaire mounted on poles, directly mounted to ceiling construction or surface mounted on slings. Rectangular body made of specially designed aluminium profile with slimmed and lighter construction compared to standard Atena Line LED. Upper surface of luminaire smooth, without radiator. Cast aluminium sides specially designed for the luminaire construction. Only one RAL 9005 (black) color available. Light sources protected by a dedicated lens. The construction of the luminaire has a high degree of protection against dust and water - IP65. Possibility to choose optics with different light distribution. Product recommended for production halls, warehouses, heavy industry, sports facilities.

## Mechanical data

| Assembly         | mounted on poles; directly mounted to ceiling construction or surface mounted on slings |
|------------------|-----------------------------------------------------------------------------------------|
| Material         | aluminum                                                                                |
| Color            | RAL 9005 (black)                                                                        |
| Diffuser         | OPTICS (optical system based on lenses)                                                 |
| Impact resistant | IK08                                                                                    |
| Dimensions [mm]  | 833 x 136 x 126                                                                         |