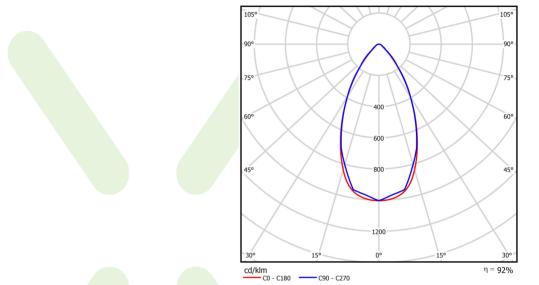

### Light and electrical data

| Light source                              | LED                                  |
|-------------------------------------------|--------------------------------------|
| Luminous flux LED [lm]                    | 22756                                |
| • •                                       |                                      |
| LED power [W]                             | 113,9                                |
| Luminaire luminous flux [lm]              | 21024                                |
| Power of luminaire [W]                    | 125,3                                |
| Luminaire's light efficiency [lm/W]       | 167,8                                |
| Color of the light [K]                    | 4000                                 |
| CRI                                       | >80                                  |
| SDCM (LED sources)                        | 3                                    |
| Beam angle [°]                            | (C0-C180) / (C90-C270) - 54,2° / 54° |
| Photobiological risk class (IEC/EN 62471) | RG1                                  |
| Protection against electric shock         | I                                    |
| Protection degree                         | IP65                                 |
| Voltage                                   | 220240 V, 5060 Hz                    |
| Lifetime of LED sources [h]               | 102000                               |
| Lx/By                                     | L80/B10                              |
| 0 1 1 1 1 1 10 0                          | -25 ÷ 40                             |
| Operating temperature range [°C]          | -25 <del>-</del> 40                  |
| Operating temperature range [°C]  Driver  | standard on/off (E)                  |
|                                           |                                      |

# A graph of light