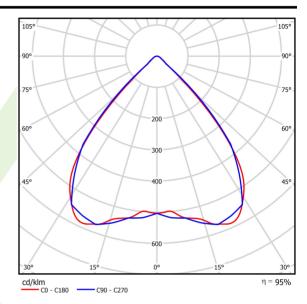

### Light and electrical data

| Light source                              | LED                                       |
|-------------------------------------------|-------------------------------------------|
| Luminous flux LED [lm]                    | 36540                                     |
| LED power [W]                             | 185,7                                     |
| Luminaire luminous flux [lm]              | 34775                                     |
| Power of luminaire [W]                    | 204,3                                     |
| Luminaire's light efficiency [lm/W]       | 170,2                                     |
| Color of the light [K]                    | 4000                                      |
| CRI                                       | >80                                       |
| SDCM (LED sources)                        | 3                                         |
| Beam angle [°]                            | (C0-C180) / (C90-C270) - 83,6° /<br>84,8° |
| Photobiological risk class (IEC/EN 62471) | RG1                                       |
| Protection against electric shock         | I                                         |
| Protection degree                         | IP65                                      |
| Voltage                                   | 220240 V, 5060 Hz                         |
| Lifetime of LED sources [h]               | 102000                                    |
| Lx/By                                     | L80/B10                                   |
| Operating temperature range [°C]          | -25 ÷ 40                                  |
| Driver                                    | standard on/off (E)                       |
| Power factor cos φ                        | >0,98                                     |
| Circuit load capacity                     | 7 (B10), 11 (B16), 7 (C10), 11 (C16)      |