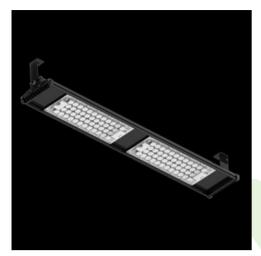

#### **Description**

Industrial luminaire mounted on poles, directly mounted to ceiling construction or surface mounted on slings. Rectangular body made of specially designed aluminium profile with slimmed and lighter construction compared to standard Atena Line LED. Upper surface of luminaire smooth, without radiator. Cast aluminium sides specially designed for the luminaire construction. Only one RAL 9005 (black) color available. Light sources protected by a dedicated lens. The construction of the luminaire has a high degree of protection against dust and water - IP65. Possibility to choose optics with different light distribution. Product recommended for production halls, warehouses, heavy industry, sports facilities.

## Mechanical data

| Assembly         | mounted on poles; directly mounted to ceiling construction or surface mounted on slings |
|------------------|-----------------------------------------------------------------------------------------|
| Material         | aluminum                                                                                |
| Color            | RAL 9005 (black)                                                                        |
| Diffuser         | OPTICS (optical system based on lenses)                                                 |
| Impact resistant | IK08                                                                                    |
| Dimensions [mm]  | 1133 x 136 x 126                                                                        |