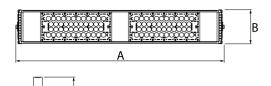

| Light source                              | LED                                  |
|-------------------------------------------|--------------------------------------|
|                                           |                                      |
| Luminous flux LED [lm]                    | 26643                                |
| LED power [W]                             | 130                                  |
| Luminaire luminous flux [lm]              | 24615                                |
| Power of luminaire [W]                    | 143                                  |
| Luminaire's light efficiency [lm/W]       | 172,1                                |
| Color of the light [K]                    | 4000                                 |
| CRI                                       | >80                                  |
| SDCM (LED sources)                        | 3                                    |
| Beam angle [°]                            | (C0-C180) / (C90-C270) - 54,2° / 54° |
| Photobiological risk class (IEC/EN 62471) | RG1                                  |
| Protection against electric shock         | I                                    |
| Protection degree                         | IP65                                 |
| Voltage                                   | 220240 V, 5060 Hz                    |
| Lifetime of LED sources [h]               | 102000                               |
| Lx/By                                     | L80/B10                              |
| Operating temperature range [°C]          | -25 ÷ 40                             |
| Driver                                    | standard on/off (E)                  |
|                                           | . ,                                  |
| Power factor cos φ                        | >0,98                                |

## A graph of light