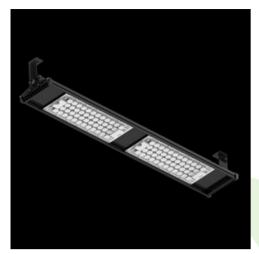

## **Description**

Industrial luminaire mounted on poles, directly mounted to ceiling construction or surface mounted on slings. Rectangular body made of specially designed aluminium profile with slimmed and lighter construction compared to standard Atena Line LED. Upper surface of luminaire smooth, without radiator. Cast aluminium sides specially designed for the luminaire construction. Only one RAL 9005 (black) color available. Light sources protected by a dedicated lens. The construction of the luminaire has a high degree of protection against dust and water - IP65. Possibility to choose optics with different light distribution. Product recommended for production halls, warehouses, heavy industry, sports facilities.

## Mechanical data

| Assembly         | mounted on poles; directly mounted to ceiling construction or surface mounted on slings |
|------------------|-----------------------------------------------------------------------------------------|
| Material         | aluminum                                                                                |
| Color            | RAL 9005 (black)                                                                        |
| Diffuser         | OPTICS (optical system based on lenses)                                                 |
| Impact resistant | IK08                                                                                    |
| Dimensions [mm]  | 1133 x 136 x 126                                                                        |