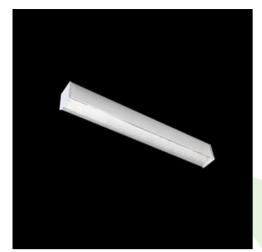

Product: X-LINE LED COMPACT 4000 MICRO-PRM E 04 840 / L-1412MM

Index: 19.3252.0025.04

### **Description**

Light fitting made out of aluminium profile equipped with opal diffuser or MPRM and driver. X-LINE fittings are intended to be mounted on ceiling or pendants. In the family of X-LINE LED fittings modules of renowned brands are applied.

## Mechanical data

| Assembly         | directly mounted to ceiling construction or<br>surface mounted on slings |
|------------------|--------------------------------------------------------------------------|
| Material         | aluminum                                                                 |
| Color            | RAL 9005 (black)                                                         |
| Diffuser         | Micro-PRM (micro-prismatic diffuser PMMA)                                |
| Impact resistant | IK04                                                                     |
| Weight [kg]      | 3,5                                                                      |
| Dimensions [mm]  | 1412 x 63 x 74                                                           |