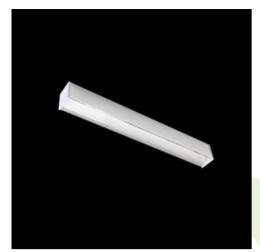

Product: X-LINE LED COMPACT 4000 PLX E 34 840 / L-1412MM

Index: 19.3252.0024.34

#### **Description**

Light fitting made out of aluminium profile equipped with opal diffuser or MPRM and driver. X-LINE fittings are intended to be mounted on ceiling or pendants. In the family of X-LINE LED fittings modules of renowned brands are applied.

## Mechanical data

| Assembly         | directly mounted to ceiling construction or<br>surface mounted on slings |
|------------------|--------------------------------------------------------------------------|
| Material         | aluminum                                                                 |
| Color            | RAL 9016 (white)                                                         |
| Diffuser         | PLX (PMMA opal)                                                          |
| Impact resistant | IK04                                                                     |
| Weight [kg]      | 3,5                                                                      |
| Dimensions [mm]  | 1412 x 63 x 74                                                           |