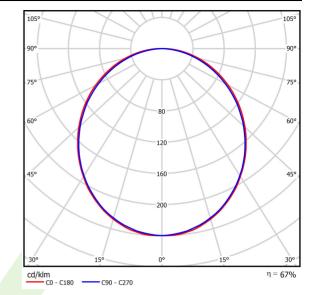

### Light and electrical data

| Light source                        | LED                                    |
|-------------------------------------|----------------------------------------|
| Luminous flux LED [lm]              | 4118                                   |
| LED power [W]                       | 25                                     |
| Luminaire luminous flux [lm]        | 2745                                   |
| Power of luminaire [W]              | 27                                     |
| Luminaire's light efficiency [lm/W] | 101,7                                  |
| Color of the light [K]              | 4000                                   |
| CRI                                 | >80                                    |
| SDCM (LED sources)                  | 3                                      |
| Beam angle [°]                      | (C0-C180) / (C90-C270) - 109° / 107,2° |
| Protection against electric shock   | I                                      |
| Protection degree                   | IP44                                   |
| Voltage                             | 220240 V, 5060 Hz                      |
| Lifetime of LED sources [h]         | 50000                                  |
| Lx/By                               | L80/B10                                |
| Operating temperature range [°C]    | 5 ÷ 30                                 |
| Driver                              | standard on/off (E)                    |
| Power factor $\cos \phi$            | >0,95                                  |
| Circuit load capacity               | 22 (B10), 34 (B16), 33 (C10), 54 (C16) |